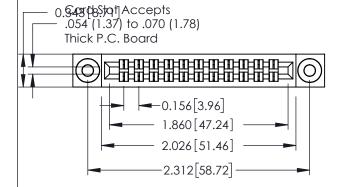

**Mounting Option** 

**Contact Detail** 

03-.116 (2.95) I.D. Floating Eyelets

500-Wire Hole .087x.013(2.21x0.33) - Tail LG.=.282(7.16) .156 [3.96] Contact Spacing x .140 [3.56] Row Spacing







**See Accompanying Page for: Mounting Options** 

305 / 315 / 355 Card Edge Connector Part Number: 315-022-500-203

YOUR CONNECTION TO QUALITY & SERVICE

|   | ACAD REFERENCE NO | . 305 ENG MASTER  |
|---|-------------------|-------------------|
|   | DRAWN: J.LEE      | DATE: SEPT. 21/09 |
|   | CHECKED:          | DATE:             |
|   | SCALE: NTS        | SHEET 1 OF 2      |
| ) | DRAWING NUMBER    | ISSUE             |

305 Assembly

0.090 [2.29] Point of Contact

0.295[7.49] Card Slot