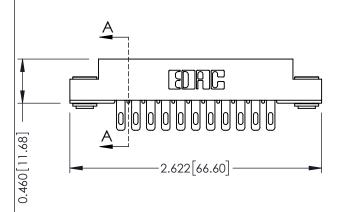

**Mounting Option** 

**Contact Detail** 

03-.116 (2.95) I.D. Floating Eyelets

500-Wire Hole .087x.013(2.21x0.33) - Tail LG.=.282(7.16) .156 [3.96] Contact Spacing x .140 [3.56] Row Spacing

**See Accompanying Page for: Mounting Options** 