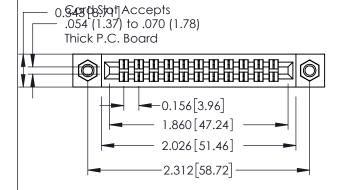

**Mounting Option** 

**Contact Detail** 

07-M3-0.5 Metric Threaded Inserts

500-Wire Hole .087x.013(2.21x0.33) - Tail LG.=.282(7.16) .156 [3.96] Contact Spacing x .140 [3.56] Row Spacing

**See Accompanying Page for: Mounting Options** 

0.295[7.49] Card Slot

305 Assembly

0.090[2.29] Point of Contact