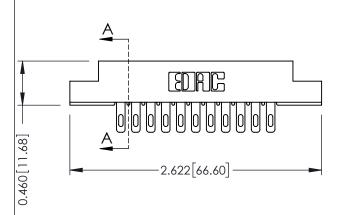

**Mounting Option** 

**Contact Detail** 

07-M3-0.5 Metric Threaded Inserts

500-Wire Hole .087x.013(2.21x0.33) - Tail LG.=.282(7.16) .156 [3.96] Contact Spacing x .140 [3.56] Row Spacing

**See Accompanying Page for: Mounting Options** 