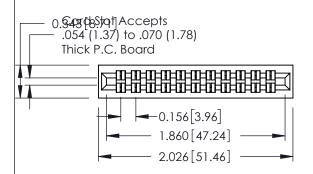

**Mounting Option** 01-No Mounting Lugs **Contact Detail** 

520-P.C. Tail .046x.013(1.17x0.33) - Tail LG.=.213(5.41) .156 [3.96] Contact Spacing x .140 [3.56] Row Spacing





**See Accompanying Page for: Mounting Options** 

| 305 / 315 / 355 Card Edge Connector |
|-------------------------------------|
| Part Number: 315-022-520-201        |

YOUR CONNECTION TO QUALITY & SERVICE

|   | ACAD REFERENCE NO | 305 ENG MASTER           |
|---|-------------------|--------------------------|
|   | DRAWN: J.LEE      | DATE: <b>SEPT. 21/09</b> |
|   | CHECKED:          | DATE:                    |
|   | SCALE: NTS        | SHEET 1 OF 2             |
| 0 | DRAWING NUMBER    | ISSUE                    |
|   | 305 Assembly      | 1                        |

0.090[2.29] Point of Contact

0.295[7.49] Card Slot