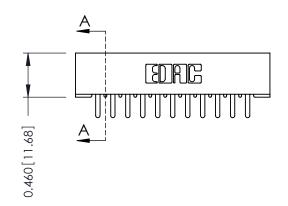

**Mounting Option** 01-No Mounting Lugs **Contact Detail** 

520-P.C. Tail .046x.013(1.17x0.33) - Tail LG.=.213(5.41) .156 [3.96] Contact Spacing x .140 [3.56] Row Spacing

**See Accompanying Page for: Mounting Options** 