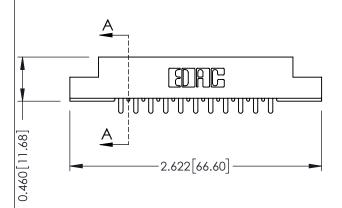

**Mounting Option** 

**Contact Detail** 

02-.128 (3.25) Dia. Mounting Holes

521-P.C. Tail .037x.013(0.94x0.33) - Tail LG.=.125(3.18) .156 [3.96] Contact Spacing x .140 [3.56] Row Spacing





**See Accompanying Page for: Mounting Options** 

305 / 315 / 355 Card Edge Connector Part Number: 315-022-521-202

YOUR CONNECTION TO QUALITY & SERVICE

|   | ACAD REFERENCE NO | . 305 ENG MASTER         |
|---|-------------------|--------------------------|
|   | DRAWN: J.LEE      | DATE: <b>SEPT. 21/09</b> |
|   | CHECKED:          | DATE:                    |
|   | SCALE: NTS        | SHEET 1 OF 2             |
| ) | DRAWING NUMBER    | ISSUE                    |

305 Assembly

0.090[2.29] Point of Contact

0.295[7.49] Card Slot