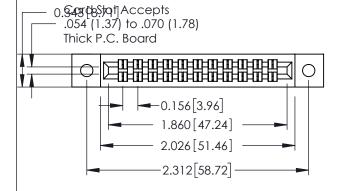

**Mounting Option** 

**Contact Detail** 

02-.128 (3.25) Dia. Mounting Holes

521-P.C. Tail .037x.013(0.94x0.33) - Tail LG.=.125(3.18) .156 [3.96] Contact Spacing x .140 [3.56] Row Spacing

**See Accompanying Page for: Mounting Options** 