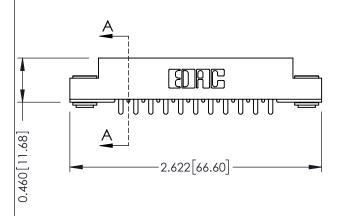

**Mounting Option** 

**Contact Detail** 

03-.116 (2.95) I.D. Floating Eyelets

521-P.C. Tail .037x.013(0.94x0.33) - Tail LG.=.125(3.18) .156 [3.96] Contact Spacing x .140 [3.56] Row Spacing





**See Accompanying Page for: Mounting Options** 

| 305 / 315 / 355 Card Edge Connect | or |
|-----------------------------------|----|
| Part Number: 315-022-521-203      |    |

YOUR CONNECTION TO QUALITY & SERVICE

|   | ACAD REFERENCE NO | . 305 ENG MASTER  |
|---|-------------------|-------------------|
|   | DRAWN: J.LEE      | DATE: SEPT. 21/09 |
|   | CHECKED:          | DATE:             |
|   | SCALE: NTS        | SHEET 1 OF 2      |
| D | DRAWING NUMBER    | ISSUE             |

305 Assembly

0.090[2.29] Point of Contact

0.295[7.49] Card Slot