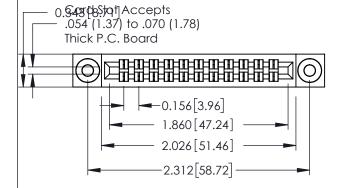

**Mounting Option** 

**Contact Detail** 

03-.116 (2.95) I.D. Floating Eyelets

521-P.C. Tail .037x.013(0.94x0.33) - Tail LG.=.125(3.18) .156 [3.96] Contact Spacing x .140 [3.56] Row Spacing

**See Accompanying Page for: Mounting Options** 