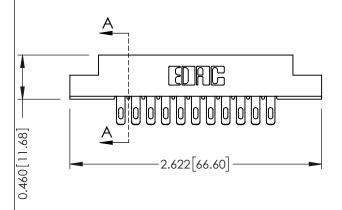

**Mounting Option** 

**Contact Detail** 

02-.128 (3.25) Dia. Mounting Holes

555-Extender Board Bend (Code 500 Contacts) .156 [3.96] Contact Spacing x .140 [3.56] Row Spacing





**See Accompanying Page for: Mounting Options** 

| 305 / 315 / 355 Card Edge Connector |
|-------------------------------------|
| Part Number: 315-022-555-202        |

YOUR CONNECTION TO QUALITY & SERVICE

|   | ACAD REFERENCE NO | 305 ENG MASTER    |
|---|-------------------|-------------------|
|   | DRAWN: J.LEE      | DATE: SEPT. 21/09 |
|   | CHECKED:          | DATE:             |
|   | SCALE: NTS        | SHEET 1 OF 2      |
| ) | DRAWING NUMBER    | ISSUE             |
|   | 305 Assembly      | 1                 |

0.090[2.29] Point of Contact

0.295[7.49] Card Slot

SECTION A-A