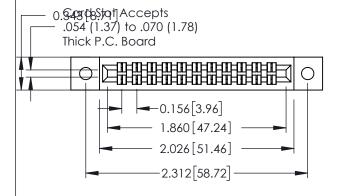

**Mounting Option** 

**Contact Detail** 

02-.128 (3.25) Dia. Mounting Holes

555-Extender Board Bend (Code 500 Contacts) .156 [3.96] Contact Spacing x .140 [3.56] Row Spacing

**See Accompanying Page for: Mounting Options** 