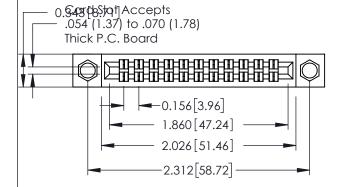

**Mounting Option** 

**Contact Detail** 

04-.156 (3.96) Dia. Mounting Holes

555-Extender Board Bend (Code 500 Contacts) .156 [3.96] Contact Spacing x .140 [3.56] Row Spacing

**See Accompanying Page for: Mounting Options** 

| 305 / 315 / 355 Card Edge Connector |
|-------------------------------------|
| Part Number: 315-022-555-204        |

YOUR CONNECTION TO QUALITY & SERVICE

| ACAD REFERENCE NO. 305 ENG MASTER |                   |
|-----------------------------------|-------------------|
| DRAWN: J.LEE                      | DATE: SEPT. 21/09 |
| CHECKED:                          | DATE:             |
| SCALE: NTS                        | SHEET 1 OF 2      |
| DRAWING NUMBER                    | ISSUE             |