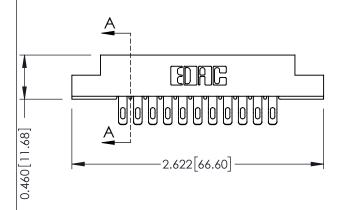

**Mounting Option** 

**Contact Detail** 

04-.156 (3.96) Dia. Mounting Holes

555-Extender Board Bend (Code 500 Contacts) .156 [3.96] Contact Spacing x .140 [3.56] Row Spacing







**See Accompanying Page for: Mounting Options** 

| 305 / 315 / 355 Card Edge Connector |
|-------------------------------------|
| Part Number: 315-022-555-204        |

YOUR CONNECTION TO QUALITY & SERVICE

| ACAD REFERENCE NO. 305 ENG MASTER |                   |
|-----------------------------------|-------------------|
| DRAWN: J.LEE                      | DATE: SEPT. 21/09 |
| CHECKED:                          | DATE:             |
| SCALE: NTS                        | SHEET 1 OF 2      |
| DRAWING NUMBER                    | ISSUE             |

0.090[2.29] Point of Contact

0.295[7.49] Card Slot

SECTION A-A

305 Assembly