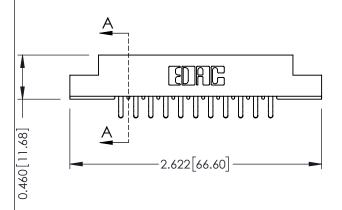

**Mounting Option** 

**Contact Detail** 

02-.128 (3.25) Dia. Mounting Holes

556-Extender Board Bend (Code 520 Contacts) .156 [3.96] Contact Spacing x .140 [3.56] Row Spacing

**See Accompanying Page for: Mounting Options** 