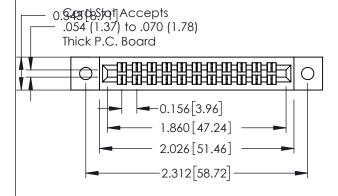

**Mounting Option** 

**Contact Detail** 

02-.128 (3.25) Dia. Mounting Holes

556-Extender Board Bend (Code 520 Contacts) .156 [3.96] Contact Spacing x .140 [3.56] Row Spacing

**See Accompanying Page for: Mounting Options** 

0.295[7.49] Card Slot

305 Assembly

0.090[2.29] Point of Contact