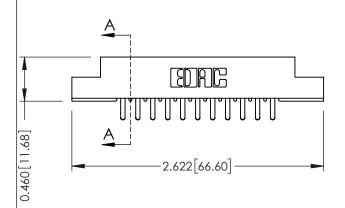

**Mounting Option** 

**Contact Detail** 

07-M3-0.5 Metric Threaded Inserts

556-Extender Board Bend (Code 520 Contacts) .156 [3.96] Contact Spacing x .140 [3.56] Row Spacing

**See Accompanying Page for: Mounting Options** 