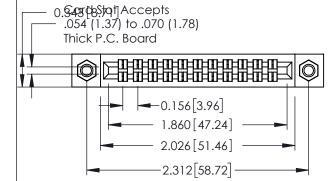

**Mounting Option** 

**Contact Detail** 

07-M3-0.5 Metric Threaded Inserts

556-Extender Board Bend (Code 520 Contacts) .156 [3.96] Contact Spacing x .140 [3.56] Row Spacing

**See Accompanying Page for: Mounting Options** 

0.295[7.49] Card Slot 0.090[2.29] Point of Contact