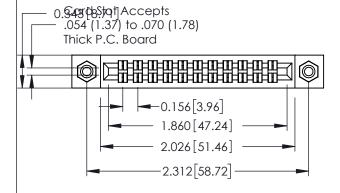

**Mounting Option** 

**Contact Detail** 

08-#4-40 Unified Threaded Inserts

556-Extender Board Bend (Code 520 Contacts) .156 [3.96] Contact Spacing x .140 [3.56] Row Spacing THIS IS A C.A.D. GENERATED DRAWING

1330L NOWDER

ORIGINAL

See Accompanying Page for:
Mounting Options

| 0.090 [2.29] Point of Contact |
|-------------------------------|
|-------------------------------|

|                              | 305 / 315 / 355 Card Edge Connector |                  |                                                               |         | ACAD REFERENCE NO. 305 ENG MASTER |           |        |  |
|------------------------------|-------------------------------------|------------------|---------------------------------------------------------------|---------|-----------------------------------|-----------|--------|--|
| Part Number: 315-022-556-208 |                                     |                  | DRAWN:                                                        | J.LEE   | DATE: SE                          | PT. 21/09 |        |  |
|                              |                                     |                  | CHECKE                                                        | ):      | DATE:                             |           |        |  |
|                              |                                     | EDAC INC         | OR USED AS THE BASIS FOR THE MANUFACTURE OR SALE OF APPARATUS | SCALE:  | NTS                               | SHEET     | 1 OF 2 |  |
|                              |                                     | TORONTO, ONTARIO |                                                               | DRAWING | NUMBER                            |           | ISSUE  |  |
|                              | OUR CONNECTION TO QUALITY & SERV    | CANADA           |                                                               | 3       | 05 Assembly                       |           | 1      |  |