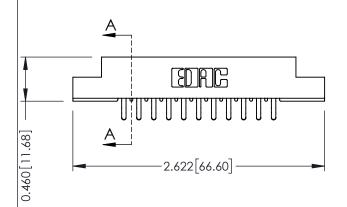

**Mounting Option** 

**Contact Detail** 

08-#4-40 Unified Threaded Inserts

556-Extender Board Bend (Code 520 Contacts) .156 [3.96] Contact Spacing x .140 [3.56] Row Spacing THIS IS A C.A.D. GENERATED DRAWING

1330L NOWDER

ORIGINAL

See Accompanying Page for:
Mounting Options

| 0.090 [2.29] Point of Contact |
|-------------------------------|
|-------------------------------|

|                              | 305 / 315 / 355 Card Edge Connector |                  |                                                               |         | ACAD REFERENCE NO. 305 ENG MASTER |           |        |  |
|------------------------------|-------------------------------------|------------------|---------------------------------------------------------------|---------|-----------------------------------|-----------|--------|--|
| Part Number: 315-022-556-208 |                                     |                  | DRAWN:                                                        | J.LEE   | DATE: SE                          | PT. 21/09 |        |  |
|                              |                                     |                  | CHECKE                                                        | ):      | DATE:                             |           |        |  |
|                              |                                     | EDAC INC         | OR USED AS THE BASIS FOR THE MANUFACTURE OR SALE OF APPARATUS | SCALE:  | NTS                               | SHEET     | 1 OF 2 |  |
|                              |                                     | TORONTO, ONTARIO |                                                               | DRAWING | NUMBER                            |           | ISSUE  |  |
|                              | OUR CONNECTION TO QUALITY & SERV    | CANADA           |                                                               | 3       | 05 Assembly                       |           | 1      |  |