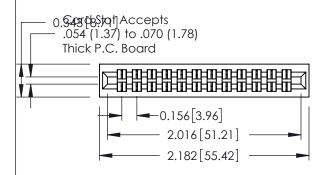

**Mounting Option** 01-No Mounting Lugs **Contact Detail** 

500-Wire Hole .087x.013(2.21x0.33) - Tail LG.=.282(7.16) .156 [3.96] Contact Spacing x .140 [3.56] Row Spacing





**See Accompanying Page for: Mounting Options** 

305 / 315 / 355 Card Edge Connector Part Number: 315-024-500-201

YOUR CONNECTION TO QUALITY & SERVICE

|   | ACAD REFERENCE NO | . 305 ENG MASTER         |
|---|-------------------|--------------------------|
|   | DRAWN: J.LEE      | DATE: <b>SEPT. 21/09</b> |
|   | CHECKED:          | DATE:                    |
|   | SCALE: NTS        | SHEET 1 OF 2             |
| ) | DRAWING NUMBER    | ISSUE                    |
|   | l                 | _                        |

0.295[7.49] Card Slot

305 Assembly

0.090 [2.29] Point of Contact