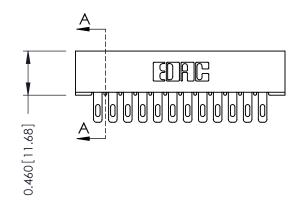

**Mounting Option** 01-No Mounting Lugs **Contact Detail** 

500-Wire Hole .087x.013(2.21x0.33) - Tail LG.=.282(7.16) .156 [3.96] Contact Spacing x .140 [3.56] Row Spacing

**See Accompanying Page for: Mounting Options** 