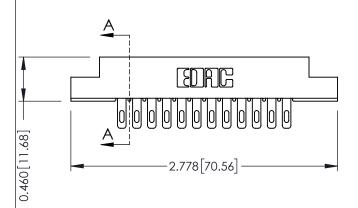

**Mounting Option** 

**Contact Detail** 

02-.128 (3.25) Dia. Mounting Holes

500-Wire Hole .087x.013(2.21x0.33) - Tail LG.=.282(7.16) .156 [3.96] Contact Spacing x .140 [3.56] Row Spacing





**See Accompanying Page for: Mounting Options** 

305 / 315 / 355 Card Edge Connector Part Number: 315-024-500-202

YOUR CONNECTION TO QUALITY & SERVICE

|   | ACAD REFERENCE NO | . 305 ENG MASTER         |
|---|-------------------|--------------------------|
|   | DRAWN: J.LEE      | DATE: <b>SEPT. 21/09</b> |
|   | CHECKED:          | DATE:                    |
|   | SCALE: NTS        | SHEET 1 OF 2             |
| ) | DRAWING NUMBER    | ISSUE                    |

0.295[7.49] Card Slot

305 Assembly

0.090 [2.29] Point of Contact