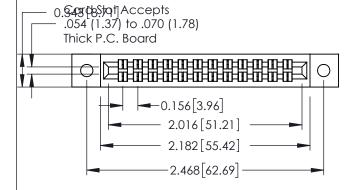

**Mounting Option** 

**Contact Detail** 

02-.128 (3.25) Dia. Mounting Holes

500-Wire Hole .087x.013(2.21x0.33) - Tail LG.=.282(7.16) .156 [3.96] Contact Spacing x .140 [3.56] Row Spacing

**See Accompanying Page for: Mounting Options** 