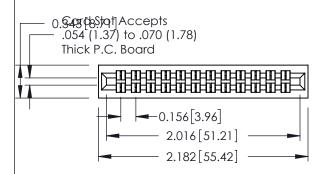

1330E NUMBER

ORIGINAL

See Accompanying Page for:
Mounting Options

| 0.295[7.49]<br>Card Slot |             |
|--------------------------|-------------|
| 0.090 [2<br>Point of     | SECTION A-A |

| 305 / 315 / 355 Card Edge Connector<br>Part Number: 315-024-520-201                                                                                                                                                                                                                        |                                  | ACAD REFERENCE NO. 305 ENG MASTER |             |                          |   |
|--------------------------------------------------------------------------------------------------------------------------------------------------------------------------------------------------------------------------------------------------------------------------------------------|----------------------------------|-----------------------------------|-------------|--------------------------|---|
|                                                                                                                                                                                                                                                                                            |                                  | DRAWN:                            | J.LEE       | DATE: <b>SEPT. 21/09</b> |   |
|                                                                                                                                                                                                                                                                                            |                                  | CHECKED:                          |             | DATE:                    |   |
| EDAC INC TORONTO, ONTARIO CANADA YOUR CONNECTION TO QUALITY & SERVICE  TORONTO, SERVICE  THESE DRAWINGS AND SPECIFICATIONS ARE THE PROPERTY OF EDAC INC., AND SHALL NOT BE REPRODUCED, OR COPIED OR USED AS THE BASIS FOR THE MANUFACTURE OR SALE OF APPARATUS WITHOUT WRITTEN PERMISSION. | SCALE:                           | NTS                               | SHEET       | 1 OF 2                   |   |
|                                                                                                                                                                                                                                                                                            | DRAWING                          | NUMBER                            |             | ISSUE                    |   |
|                                                                                                                                                                                                                                                                                            | MANUFACTURE OR SALE OF APPARATUS | 30                                | 05 Assembly |                          | 1 |