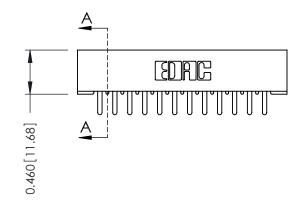

Mounting Option 01-No Mounting Lugs **Contact Detail** 

520-P.C. Tail .046x.013(1.17x0.33) - Tail LG.=.213(5.41) .156 [3.96] Contact Spacing x .140 [3.56] Row Spacing

THIS IS A C.A.D. GENERATED DRAWING DO NOT MAKE MANUAL REVISIONS TO MASTER.

1330E NUMBER

ORIGINAL

See Accompanying Page for:
Mounting Options

| 0.295[7.49]<br>Card Slot |             |
|--------------------------|-------------|
| 0.090 [2<br>Point of     | SECTION A-A |

| 305 / 315 / 355 Card Edge Connector<br>Part Number: 315-024-520-201                                                                                                                                                                                                                        |                                  | ACAD REFERENCE NO. 305 ENG MASTER |             |                          |   |
|--------------------------------------------------------------------------------------------------------------------------------------------------------------------------------------------------------------------------------------------------------------------------------------------|----------------------------------|-----------------------------------|-------------|--------------------------|---|
|                                                                                                                                                                                                                                                                                            |                                  | DRAWN:                            | J.LEE       | DATE: <b>SEPT. 21/09</b> |   |
|                                                                                                                                                                                                                                                                                            |                                  | CHECKED:                          |             | DATE:                    |   |
| EDAC INC TORONTO, ONTARIO CANADA YOUR CONNECTION TO QUALITY & SERVICE  TORONTO, SERVICE  THESE DRAWINGS AND SPECIFICATIONS ARE THE PROPERTY OF EDAC INC., AND SHALL NOT BE REPRODUCED, OR COPIED OR USED AS THE BASIS FOR THE MANUFACTURE OR SALE OF APPARATUS WITHOUT WRITTEN PERMISSION. | SCALE:                           | NTS                               | SHEET       | 1 OF 2                   |   |
|                                                                                                                                                                                                                                                                                            | DRAWING                          | NUMBER                            |             | ISSUE                    |   |
|                                                                                                                                                                                                                                                                                            | MANUFACTURE OR SALE OF APPARATUS | 30                                | 05 Assembly |                          | 1 |