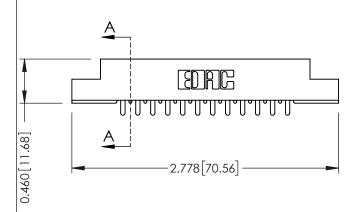

**Mounting Option** 

**Contact Detail** 

07-M3-0.5 Metric Threaded Inserts

521-P.C. Tail .037x.013(0.94x0.33) - Tail LG.=.125(3.18) .156 [3.96] Contact Spacing x .140 [3.56] Row Spacing





**See Accompanying Page for: Mounting Options** 

305 / 315 / 355 Card Edge Connector Part Number: 315-024-521-207

YOUR CONNECTION TO QUALITY & SERVICE

|   | ACAD REFERENCE NO | . 305 ENG MASTER  |
|---|-------------------|-------------------|
|   | DRAWN: J.LEE      | DATE: SEPT. 21/09 |
|   | CHECKED:          | DATE:             |
|   | SCALE: NTS        | SHEET 1 OF 2      |
| 0 | DRAWING NUMBER    | ISSUE             |

305 Assembly

0.090[2.29] Point of Contact

0.295[7.49] Card Slot