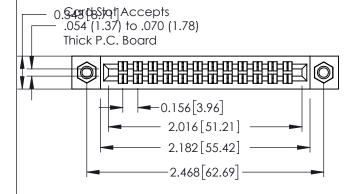

**Mounting Option** 

**Contact Detail** 

07-M3-0.5 Metric Threaded Inserts

521-P.C. Tail .037x.013(0.94x0.33) - Tail LG.=.125(3.18) .156 [3.96] Contact Spacing x .140 [3.56] Row Spacing

**See Accompanying Page for: Mounting Options** 