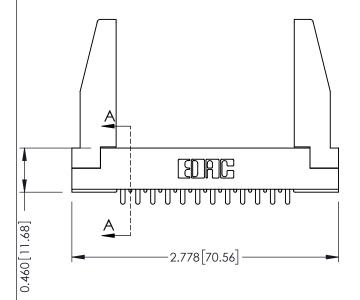

**See Accompanying Page for: Mounting Options** 

| 0.295<br>Cor                     |  | SECTION A-A |  |  |
|----------------------------------|--|-------------|--|--|
| 0.090 [2.29]<br>Point of Contact |  |             |  |  |