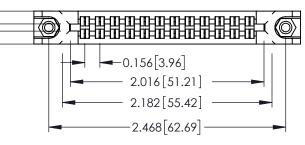

**Mounting Option** 78-In-Line Card Guides **Contact Detail** 

521-P.C. Tail .037x.013(0.94x0.33) - Tail LG.=.125(3.18) .156 [3.96] Contact Spacing x .140 [3.56] Row Spacing

0.**G43**t**6**St**0**t]Accepts - .054 (1.37) to .070 (1.78) Thick P.C. Board