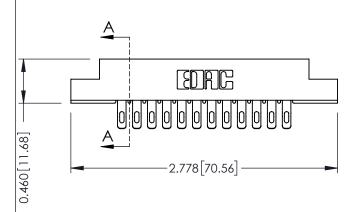

**Mounting Option** 

**Contact Detail** 

07-M3-0.5 Metric Threaded Inserts

555-Extender Board Bend (Code 500 Contacts) .156 [3.96] Contact Spacing x .140 [3.56] Row Spacing





**See Accompanying Page for: Mounting Options** 

| 305 / 315 / 355 Card Edge C | Connector |
|-----------------------------|-----------|
| Part Number: 315-024-555-20 | 07        |

YOUR CONNECTION TO QUALITY & SERVICE

|   | ACAD REFERENCE NO | 305 ENG MASTER    |
|---|-------------------|-------------------|
|   | DRAWN: J.LEE      | DATE: SEPT. 21/09 |
|   | CHECKED:          | DATE:             |
|   | SCALE: NTS        | SHEET 1 OF 2      |
| ) | DRAWING NUMBER    | ISSUE             |
|   | 305 Assembly      | 1                 |

0.295[7.49] Card Slot SECTION A-A 0.090[2.29] Point of Contact