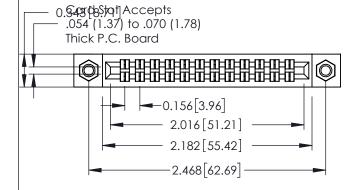

**Mounting Option** 

**Contact Detail** 

07-M3-0.5 Metric Threaded Inserts

555-Extender Board Bend (Code 500 Contacts) .156 [3.96] Contact Spacing x .140 [3.56] Row Spacing

**See Accompanying Page for: Mounting Options** 