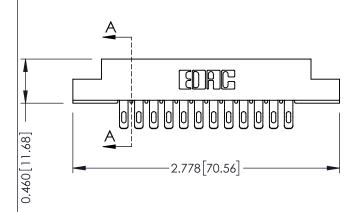

**Mounting Option** 

08-#4-40 Unified Threaded Inserts

**Contact Detail** 

555-Extender Board Bend (Code 500 Contacts) .156 [3.96] Contact Spacing x .140 [3.56] Row Spacing

**See Accompanying Page for: Mounting Options** 