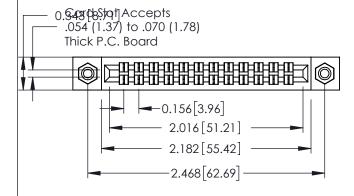

**Mounting Option** 

08-#4-40 Unified Threaded Inserts

**Contact Detail** 

555-Extender Board Bend (Code 500 Contacts) .156 [3.96] Contact Spacing x .140 [3.56] Row Spacing

**See Accompanying Page for: Mounting Options** 

305 Assembly

0.090[2.29] Point of Contact

0.295[7.49] Card Slot