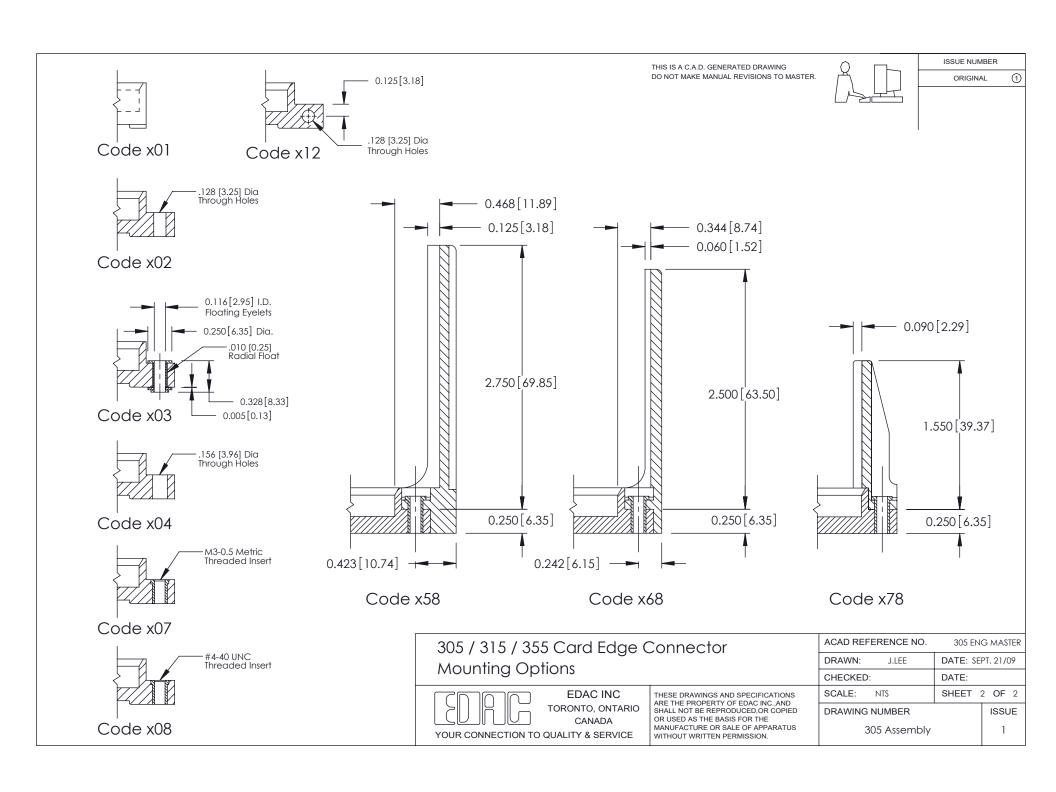

## **Mounting Option**

ISSUE NUMBER ORIGINAL

**See Accompanying Page for: Mounting Options** 

| 305 / 315 / 355 Card Edge Connector |
|-------------------------------------|
| Part Number: 315-024-555-212        |

**EDAC INC** TORONTO, ONTARIO CANADA

THESE DRAWINGS AND SPECIFICATIONS ARE THE PROPERTY OF EDAC INC.,AND SHALL NOT BE REPRODUCED,OR COPIED OR USED AS THE BASIS FOR THE MANUFACTURE OR SALE OF APPARATUS WITHOUT WRITTEN PERMISSION.

| ACAD REFERENCE NO. |       | 305 ENG MASTER    |       |
|--------------------|-------|-------------------|-------|
| DRAWN: J.L         | EE    | DATE: SEPT. 21/09 |       |
| CHECKED:           |       | DATE:             |       |
| SCALE: NTS         |       | SHEET             | OF 2  |
| DRAWING NUMBER     |       |                   | ISSUE |
| 305 Ass            | embly |                   | 1     |

0.090[2.29]

Point of Contact