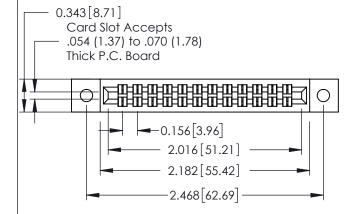

## **Contact Detail**

12-.128 (3.25) Dia. Side Mounting Holes

555-Extender Board Bend (Code 500 Contacts) .156 [3.96] Contact Spacing x .140 [3.56] Row Spacing

THIS IS A C.A.D. GENERATED DRAWING DO NOT MAKE MANUAL REVISIONS TO MASTER.

ISSUE NUMBER ORIGINAL

**See Accompanying Page for: Mounting Options** 

| 305 / 315 / 355 Card Edge Connector |
|-------------------------------------|
| Part Number: 315-024-555-212        |

**EDAC INC** TORONTO, ONTARIO CANADA