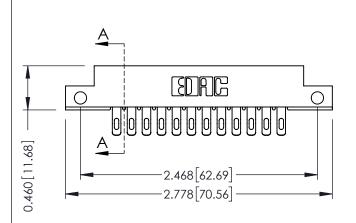

## **Mounting Option**

ISSUE NUMBER ORIGINAL

**See Accompanying Page for: Mounting Options** 

| 305 / 315 / 355 Card Edge Connector |
|-------------------------------------|
| Part Number: 315-024-555-212        |

**EDAC INC** TORONTO, ONTARIO CANADA