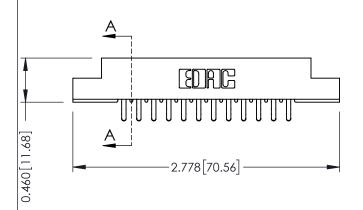

**Mounting Option** 

**Contact Detail** 

02-.128 (3.25) Dia. Mounting Holes

556-Extender Board Bend (Code 520 Contacts) .156 [3.96] Contact Spacing x .140 [3.56] Row Spacing

0.295[7.49] Card Slot

**See Accompanying Page for: Mounting Options** 