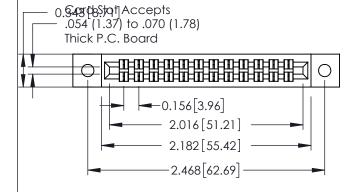

**Mounting Option** 

**Contact Detail** 

02-.128 (3.25) Dia. Mounting Holes

556-Extender Board Bend (Code 520 Contacts) .156 [3.96] Contact Spacing x .140 [3.56] Row Spacing

0.295[7.49] Card Slot

**See Accompanying Page for: Mounting Options** 