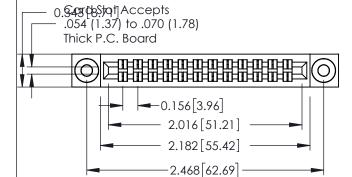

**Mounting Option** 

**Contact Detail** 

03-.116 (2.95) I.D. Floating Eyelets

556-Extender Board Bend (Code 520 Contacts) .156 [3.96] Contact Spacing x .140 [3.56] Row Spacing

0.295[7.49] Card Slot

**See Accompanying Page for: Mounting Options** 