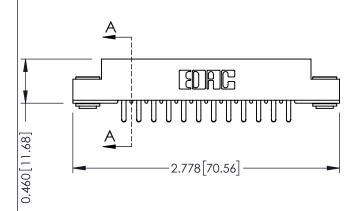

| 305 / 315 / 355 Card Edge Connector<br>Part Number: 315-024-556-203 |                                                                                                                                                                                                 | ACAD REFERENCE NO. 305 ENG MASTER |              |           |           |
|---------------------------------------------------------------------|-------------------------------------------------------------------------------------------------------------------------------------------------------------------------------------------------|-----------------------------------|--------------|-----------|-----------|
|                                                                     |                                                                                                                                                                                                 | DRAWN:                            | J.LEE        | DATE: SEF | PT. 21/09 |
|                                                                     |                                                                                                                                                                                                 | CHECKED:                          |              | DATE:     |           |
| CANADA CANADA                                                       | THESE DRAWINGS AND SPECIFICATIONS ARE THE PROPERTY OF EDAC INC.,AND SHALL NOT BE REPRODUCED,OR COPIED OR USED AS THE BASIS FOR THE MANUFACTURE OR SALE OF APPARATUS WITHOUT WRITTEN PERMISSION. | SCALE:                            | NTS          | SHEET     | 1 OF 2    |
|                                                                     |                                                                                                                                                                                                 | DRAWING                           | NUMBER       |           | ISSUE     |
|                                                                     |                                                                                                                                                                                                 | 3                                 | 305 Assembly |           | 1         |