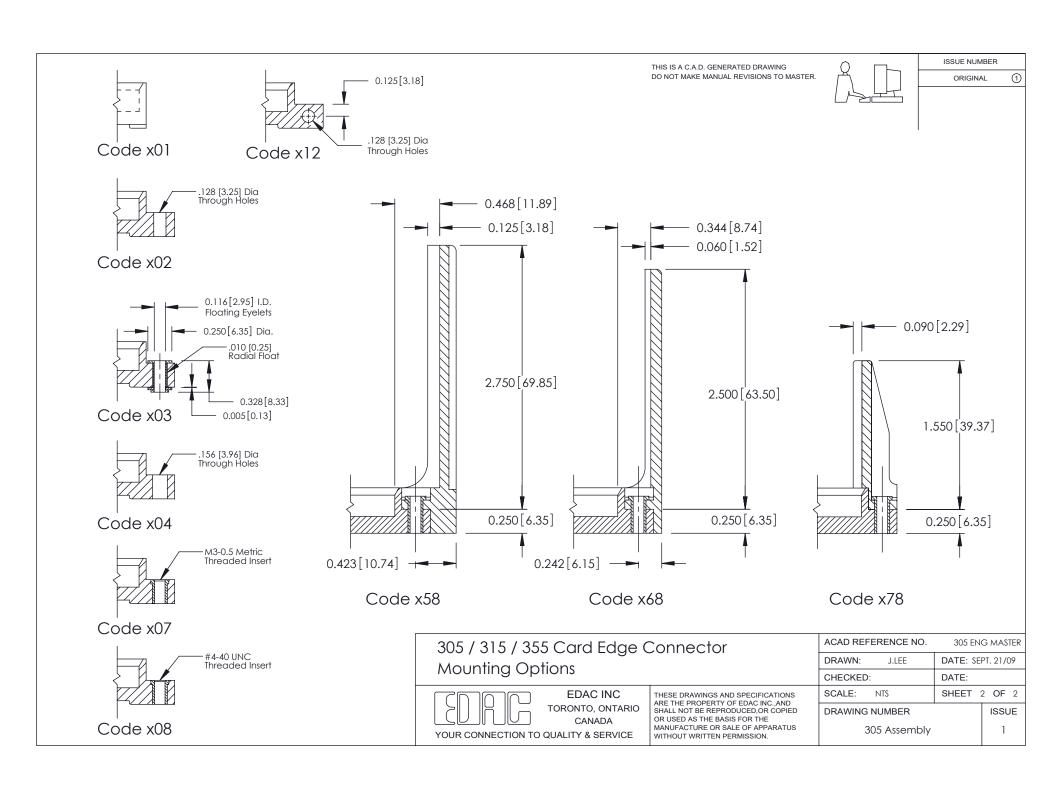

| 12-                                          | unting Option<br>.128 (3.25) Dia. Side Mounting Holes                                                        | Contact Detail 520-P.C. Tail .046x.013(1.17x0.33) - Tail LG.=.213(5.41) .156 [3.96] Contact Spacing x .140 [3.56] Row Spacing | THIS IS A C.A.D. GENERATED DRAWING<br>DO NOT MAKE MANUAL REVISIONS TO MAS                                                         | TER.                             | ISSUE NUMBE |       |
|----------------------------------------------|--------------------------------------------------------------------------------------------------------------|-------------------------------------------------------------------------------------------------------------------------------|-----------------------------------------------------------------------------------------------------------------------------------|----------------------------------|-------------|-------|
|                                              | Card Slot Accepts 054 (1.37) to .070 (1.78) Thick P.C. Board                                                 |                                                                                                                               |                                                                                                                                   |                                  |             |       |
| <u> </u>                                     | 0.156[3.96]                                                                                                  |                                                                                                                               |                                                                                                                                   |                                  |             |       |
|                                              |                                                                                                              | 6.228[158.19] ————————————————————————————————————                                                                            |                                                                                                                                   |                                  |             |       |
|                                              |                                                                                                              |                                                                                                                               |                                                                                                                                   | [67                              | Slot        |       |
|                                              | A                                                                                                            |                                                                                                                               |                                                                                                                                   | 7 3 2 5 6                        | Card Slot   | ⋖     |
| [89]                                         |                                                                                                              |                                                                                                                               |                                                                                                                                   |                                  | 0.090 [2.29 |       |
| 0.460[11.68]                                 |                                                                                                              |                                                                                                                               |                                                                                                                                   |                                  | Point of Co |       |
| _                                            | 305 / 315 / 355 Card Edge Connector Part Number: 315-078-520-212  EDAC INC THESE DRAWINGS AND SPECIFICATIONS |                                                                                                                               |                                                                                                                                   | ACAD REFERENCE NO.  DRAWN: J.LEE |             |       |
|                                              |                                                                                                              |                                                                                                                               |                                                                                                                                   | CHECKED:  SCALE: NTS             | DATE:       | OF 2  |
| See Accompanying Page for:  Mounting Options |                                                                                                              | YOUR CONNECTION TO QUALITY & SEI                                                                                              | ARE THE PROPERTY OF EDAC INC.,AND SHALL NOT BE REPRODUCED,OR COPIED OR USED AS THE BASIS FOR THE MANUFACTURE OR SALE OF APPARATUS | DRAWING NUMBER  305 Assembly     |             | ISSUE |