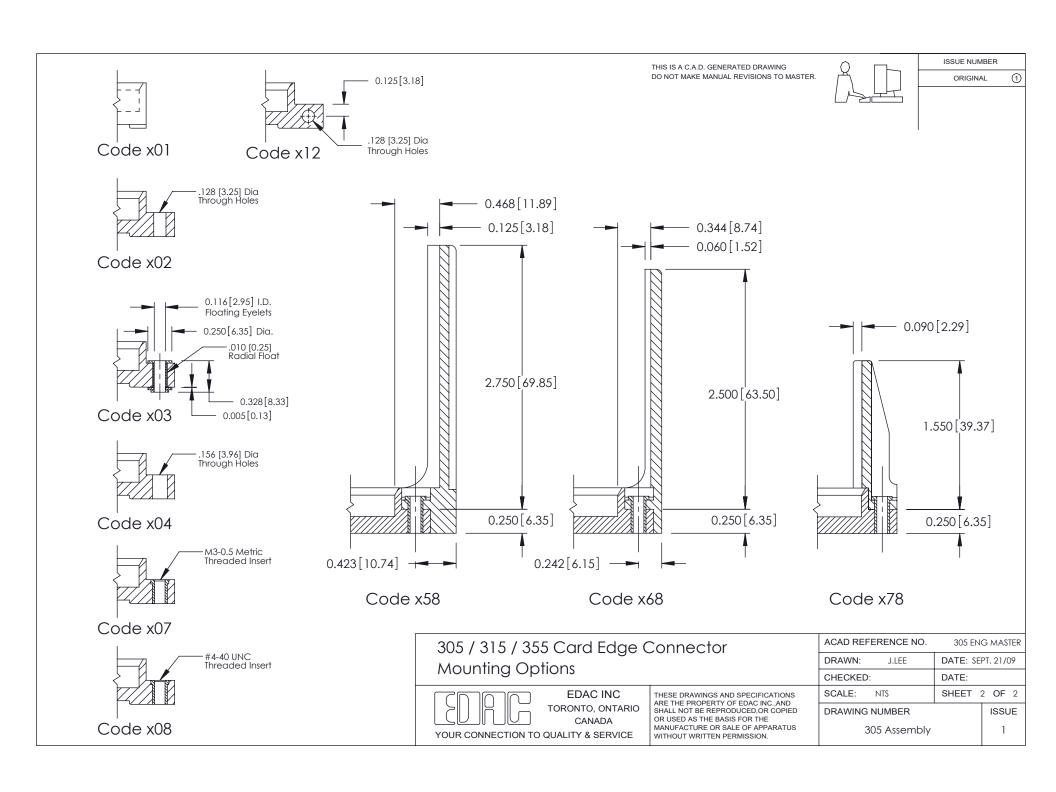

| Mounting Option   Contact Detail   521-P.C. Tail .037x.013(0.94x0.33)   .156 [3.96] Contact Spacing x .140 [ | - Tail LG.=.125(3.18)<br>3.56] Row Spacing                            | THIS IS A C.A.D. GENERATED DRAWING<br>DO NOT MAKE MANUAL REVISIONS TO MASTER.                                                                                                                   |                             | ISSUE NUME  |            |
|--------------------------------------------------------------------------------------------------------------|-----------------------------------------------------------------------|-------------------------------------------------------------------------------------------------------------------------------------------------------------------------------------------------|-----------------------------|-------------|------------|
| Card Slot Accepts .054 (1.37) to .070 (1.78) Thick P.C. Board                                                |                                                                       |                                                                                                                                                                                                 |                             |             |            |
|                                                                                                              |                                                                       |                                                                                                                                                                                                 |                             |             |            |
| 6.228[158.19]                                                                                                |                                                                       |                                                                                                                                                                                                 |                             |             |            |
| 6.394[162.41] - 6.680[169.67] -                                                                              |                                                                       | <b>&gt;</b>                                                                                                                                                                                     |                             |             |            |
|                                                                                                              |                                                                       |                                                                                                                                                                                                 |                             |             |            |
|                                                                                                              |                                                                       |                                                                                                                                                                                                 | [46]                        | 1 Slot      |            |
|                                                                                                              |                                                                       |                                                                                                                                                                                                 | 0.295                       | Card Slot   |            |
| A                                                                                                            |                                                                       |                                                                                                                                                                                                 |                             |             | 4          |
|                                                                                                              |                                                                       |                                                                                                                                                                                                 | <u> </u>                    |             | NO!        |
|                                                                                                              |                                                                       |                                                                                                                                                                                                 |                             | 0.090 [2.29 | SECTION    |
| 6.680[169.67] ————————————————————————————————————                                                           |                                                                       | -                                                                                                                                                                                               |                             | Point of C  |            |
| 0.770[1//.33]                                                                                                |                                                                       |                                                                                                                                                                                                 | ACAD REFERENCE NO.          | 305 ENG     | G MASTER   |
| 305 / 315 / 355 Card Edge Connector<br>Part Number: 315-078-521-212                                          |                                                                       | DRAWN: J.LEE                                                                                                                                                                                    |                             |             |            |
|                                                                                                              |                                                                       | CHECKED:                                                                                                                                                                                        | DATE:                       |             |            |
| See Assembanying Page for:                                                                                   | EDAC INC TORONTO, ONTARIO CANADA YOUR CONNECTION TO QUALITY & SERVICE | THESE DRAWINGS AND SPECIFICATIONS ARE THE PROPERTY OF EDAC INC.,AND SHALL NOT BE REPRODUCED,OR COPIED OR USED AS THE BASIS FOR THE MANUFACTURE OR SALE OF APPARATUS WITHOUT WRITTEN PERMISSION. | SCALE: NTS                  | SHEET 1     | OF 2       |
| See Accompanying Page for:  • Mounting Options  YOUR CO                                                      |                                                                       |                                                                                                                                                                                                 | DRAWING NUMBER 305 Assembly | ,           | ISSUE<br>1 |