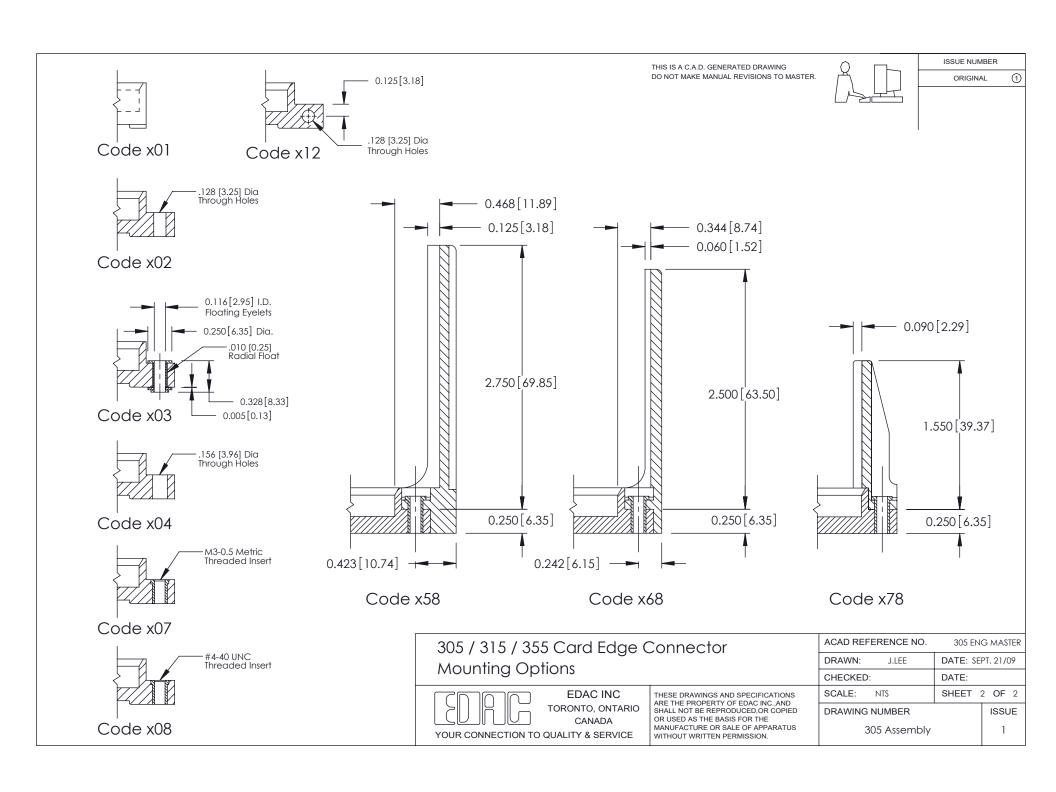

| Mounting Option 12128 (3:25) Dia. Side Mounting Holes 556-Extender Board Ben. 156 [3.96] Contact Space |                                                                    | Contact Detail 556-Extender Board Bend (Code 520 Contacts) .156 [3.96] Contact Spacing x .140 [3.56] Row Spacing | THIS IS A C.A.D. GENERATED DRAWING<br>DO NOT MAKE MANUAL REVISIONS TO MASTER |                                | ISSUE NUMI<br>ORIGINA     |             |
|--------------------------------------------------------------------------------------------------------|--------------------------------------------------------------------|------------------------------------------------------------------------------------------------------------------|------------------------------------------------------------------------------|--------------------------------|---------------------------|-------------|
|                                                                                                        | Card Slot Accepts<br>054 (1.37) to .070 (1.78)<br>Thick P.C. Board |                                                                                                                  |                                                                              |                                |                           |             |
| \\ \frac{\frac{1}{1}}{1}                                                                               | -0.156[3.96]                                                       |                                                                                                                  |                                                                              |                                |                           |             |
|                                                                                                        | -                                                                  | 6.384[162.15] ————————————————————————————————————                                                               |                                                                              |                                |                           |             |
|                                                                                                        |                                                                    |                                                                                                                  |                                                                              | [6                             | . <del>t</del>            |             |
|                                                                                                        |                                                                    |                                                                                                                  |                                                                              | 0 295 [7 4                     | Card Slot                 |             |
| <del> </del>                                                                                           |                                                                    |                                                                                                                  |                                                                              |                                |                           | SECTION A-A |
| 0.460[11.68]                                                                                           | A                                                                  |                                                                                                                  |                                                                              |                                | 0.090 [2.29<br>Point of C | 9]          |
| 0                                                                                                      | 305 / 315 / 355 Card Edge Connector                                |                                                                                                                  |                                                                              | ACAD REFERENCE NO.             |                           |             |
|                                                                                                        | Part Number: 315-080-556-212                                       |                                                                                                                  |                                                                              | DRAWN: J.LEE DATE: SEPT. 21/09 |                           | T. 21/09    |
| EDAC INC THESE DRAWINGS AND SPECIFICATIONS                                                             |                                                                    |                                                                                                                  | CHECKED:  SCALE: NTS                                                         | DATE:                          | 1 OF 2                    |             |
| See Accompanying Page for:  Mounting Options                                                           |                                                                    | TORONTO,                                                                                                         | ONTARIO ARE THE PROPERTY OF EDAC INC.,AND SHALL NOT BE REPRODUCED,OR COPIED  | DRAWING NUMBER                 |                           | ISSUE       |
|                                                                                                        |                                                                    | YOUR CONNECTION TO QUALITY & S                                                                                   | ADA OR USED AS THE BASIS FOR THE MANUFACTURE OR SALE OF APPARATUS            | 305 Assembly                   | ,                         | 1           |