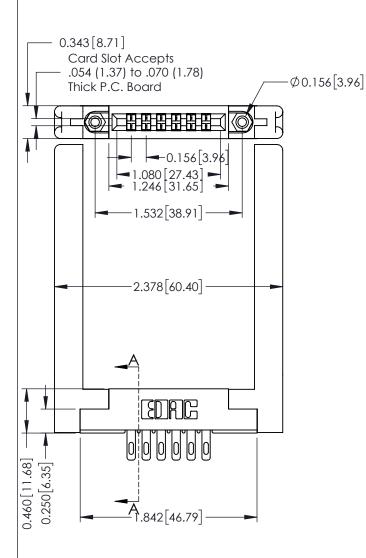

## **Mounting Option**

158-.468 (11.89) Offset Card Guides

## **Contact Detail**

400-Wire Hole .087x.015(2.21x0.38) - Tail LG.=.282(7.16) .156 [3.96] Contact Spacing with Single Centreline Row

THIS IS A C.A.D. GENERATED DRAWING DO NOT MAKE MANUAL REVISIONS TO MASTER.

ISSUE NUMBER

ORIGINAL

306 / 316 / 356 Card Edge Connector Part Number: 316-006-400-158

YOUR CONNECTION TO QUALITY & SERVICE

**EDAC INC** TORONTO, ONTARIO CANADA

THESE DRAWINGS AND SPECIFICATIONS ARE THE PROPERTY OF EDAC INC.,AND SHALL NOT BE REPRODUCED, OR COPIED OR USED AS THE BASIS FOR THE MANUFACTURE OR SALE OF APPARATUS WITHOUT WRITTEN PERMISSION.

| ACAD REFERENCE NO. | 306 ENG MASTER    |
|--------------------|-------------------|
| DRAWN: J.LEE       | DATE: SEPT. 14/09 |
| CHECKED:           | DATE:             |
| SCALE: NTS         | SHEET 1 OF 2      |
| DRAWING NUMBER     | ISSUE             |
| 306 Assembly       | 1                 |

**See Accompanying Pages for: Mounting Options** 