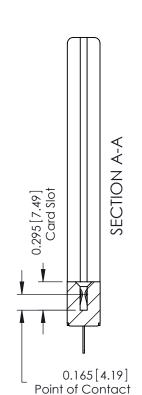

## **Contact Detail**

400-Wire Hole .087x.015(2.21x0.38) - Tail LG.=.282(7.16) .156 [3.96] Contact Spacing with Single Centreline Row

THIS IS A C.A.D. GENERATED DRAWING DO NOT MAKE MANUAL REVISIONS TO MASTER.