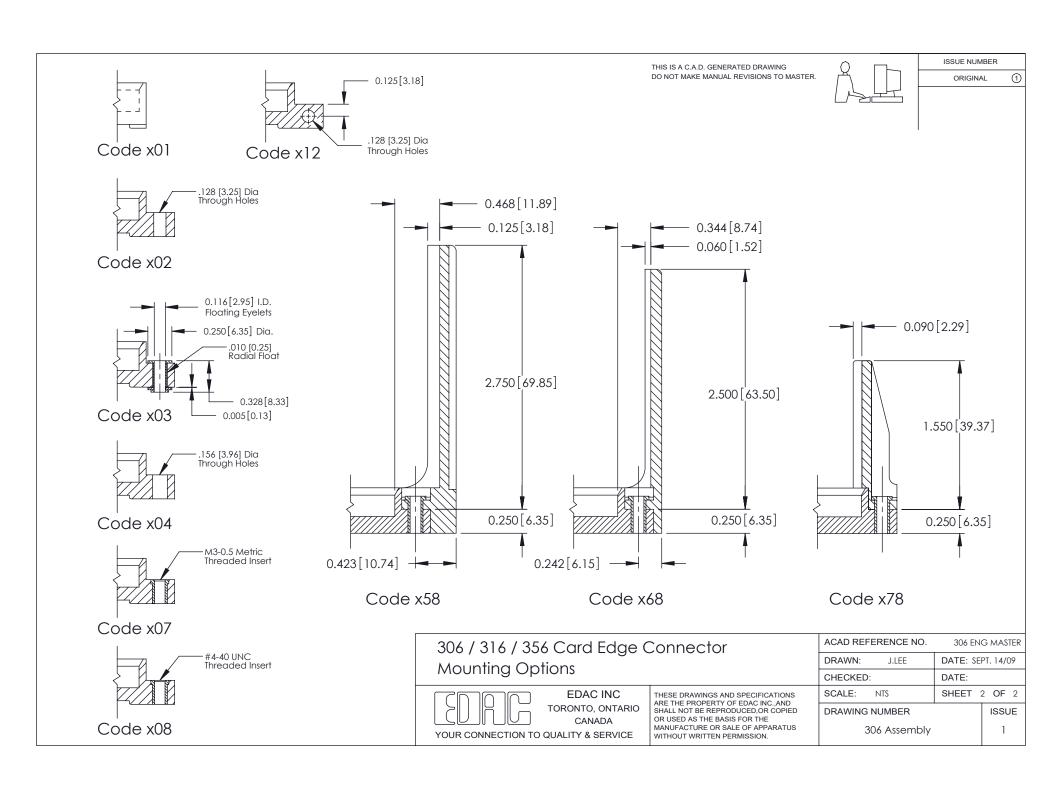

## **Mounting Option**

158-.468 (11.89) Offset Card Guides

**See Accompanying Pages for: Mounting Options** 