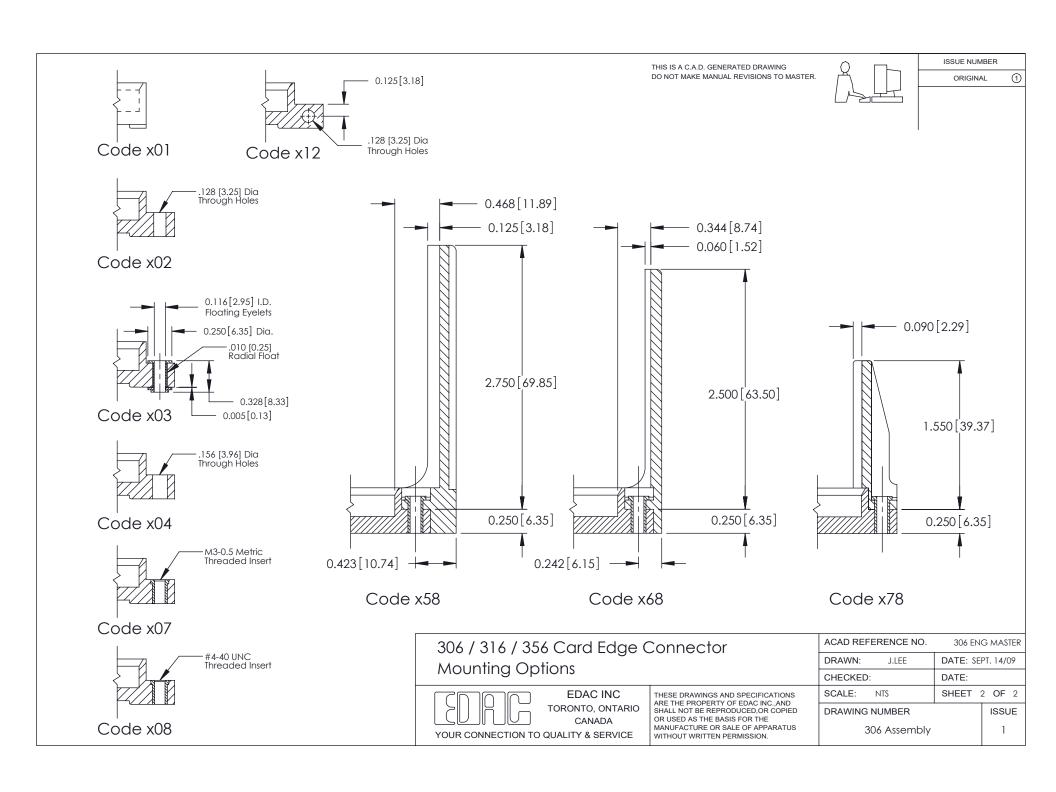

THESE DRAWINGS AND SPECIFICATIONS ARE THE PROPERTY OF EDAC INC., AND SHALL NOT BE REPRODUCED,OR COPIED OR USED AS THE BASIS FOR THE MANUFACTURE OR SALE OF APPARATUS WITHOUT WRITTEN PERMISSION.

| ACAD REFERENCE NO. | 306 ENG MASTER    |
|--------------------|-------------------|
| DRAWN: J.LEE       | DATE: SEPT. 14/09 |
| CHECKED:           | DATE:             |
| SCALE: NTS         | SHEET 1 OF 2      |
| DRAWING NUMBER     | ISSUE             |
| 306 Assembly       | 1                 |