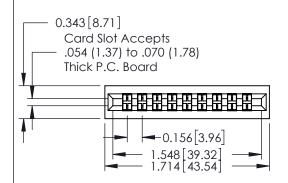

## **Mounting Option**

101-No Mounting Lugs

**Contact Detail** 

521-P.C. Tail .037x.015(0.94x0.38) - Tail LG.=.125(3.18) .156 [3.96] Contact Spacing with Single Centreline Row

THIS IS A C.A.D. GENERATED DRAWING DO NOT MAKE MANUAL REVISIONS TO MASTER.