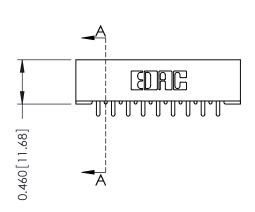

## **Mounting Option**

101-No Mounting Lugs

**Contact Detail** 

521-P.C. Tail .037x.015(0.94x0.38) - Tail LG.=.125(3.18) .156 [3.96] Contact Spacing with Single Centreline Row

THIS IS A C.A.D. GENERATED DRAWING DO NOT MAKE MANUAL REVISIONS TO MASTER.