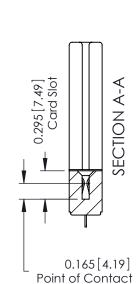

## **Contact Detail**

521-P.C. Tail .037x.015(0.94x0.38) - Tail LG.=.125(3.18) .156 [3.96] Contact Spacing with Single Centreline Row

THIS IS A C.A.D. GENERATED DRAWING DO NOT MAKE MANUAL REVISIONS TO MASTER.