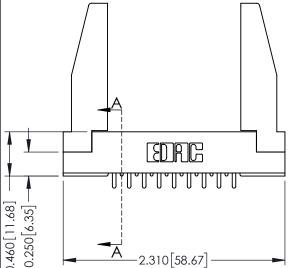

## **Mounting Option**

178-In-Line Card Guides

## **Contact Detail**

521-P.C. Tail .037x.015(0.94x0.38) - Tail LG.=.125(3.18) .156 [3.96] Contact Spacing with Single Centreline Row

THIS IS A C.A.D. GENERATED DRAWING DO NOT MAKE MANUAL REVISIONS TO MASTER.



ISSUE NUMBER

ORIGINAL





306 / 316 / 356 Card Edge Connector Part Number: 316-009-521-178

YOUR CONNECTION TO QUALITY & SERVICE

**EDAC INC** TORONTO, ONTARIO CANADA

THESE DRAWINGS AND SPECIFICATIONS ARE THE PROPERTY OF EDAC INC.,AND SHALL NOT BE REPRODUCED,OR COPIED OR USED AS THE BASIS FOR THE MANUFACTURE OR SALE OF APPARATUS WITHOUT WRITTEN PERMISSION.

| ACAD REFERENCE NO. |       | 306 ENG MASTER    |      |
|--------------------|-------|-------------------|------|
| DRAWN:             | J.LEE | DATE: SEPT. 14/09 |      |
| CHECKED:           |       | DATE:             |      |
| SCALE:             | NTS   | SHEET             | OF 2 |
| DRAWING N          |       | ISSUE             |      |
| 306 Assembly       |       |                   | 1    |

**See Accompanying Pages for:** 

**Mounting Options**