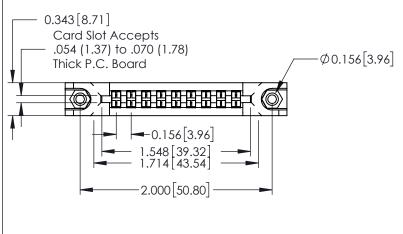

## **Contact Detail**

521-P.C. Tail .037x.015(0.94x0.38) - Tail LG.=.125(3.18) .156 [3.96] Contact Spacing with Single Centreline Row

THIS IS A C.A.D. GENERATED DRAWING DO NOT MAKE MANUAL REVISIONS TO MASTER.