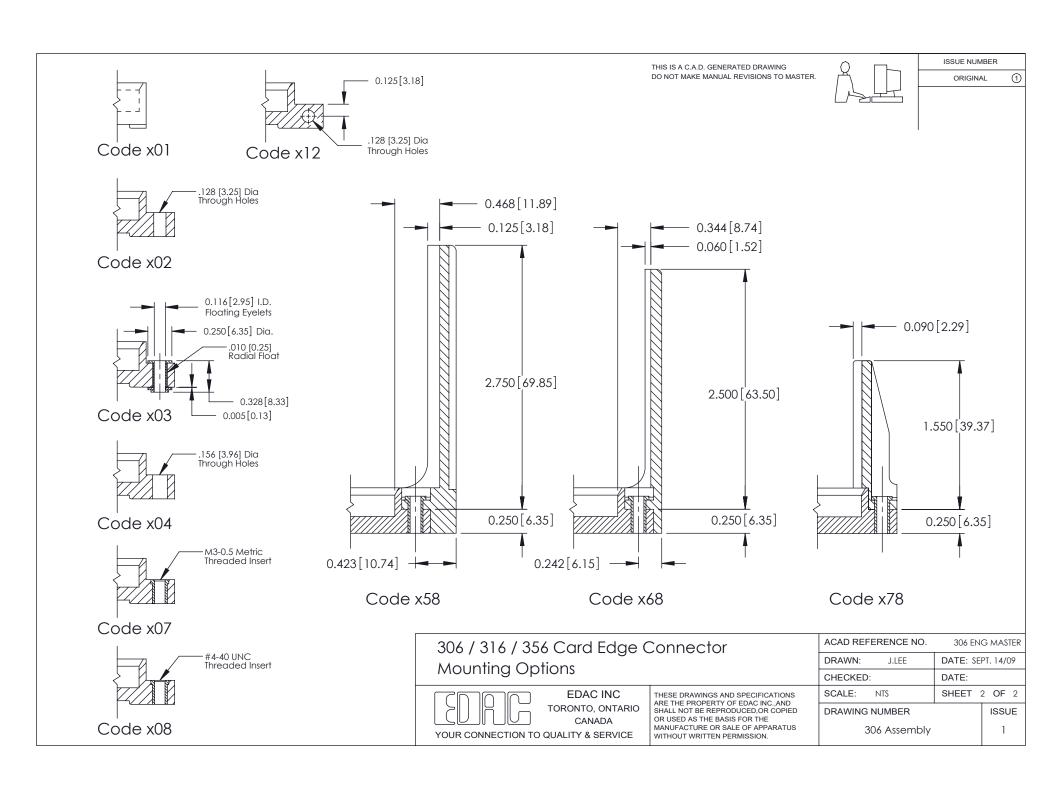

06 / 316 / 356 Card Edge Connector Part Number: 316-009-521-178

YOUR CONNECTION TO QUALITY & SERVICE

**EDAC INC** TORONTO, ONTARIO CANADA

THESE DRAWINGS AND SPECIFICATIONS ARE THE PROPERTY OF EDAC INC.,AND SHALL NOT BE REPRODUCED,OR COPIED OR USED AS THE BASIS FOR THE MANUFACTURE OR SALE OF APPARATUS WITHOUT WRITTEN PERMISSION.

| ACAD REFERENCE NO. |       | 306 ENG MASTER    |      |
|--------------------|-------|-------------------|------|
| DRAWN:             | J.LEE | DATE: SEPT. 14/09 |      |
| CHECKED:           |       | DATE:             |      |
| SCALE:             | NTS   | SHEET             | OF 2 |
| DRAWING N          |       | ISSUE             |      |
| 306 Assembly       |       |                   | 1    |

**See Accompanying Pages for:** 

**Mounting Options**