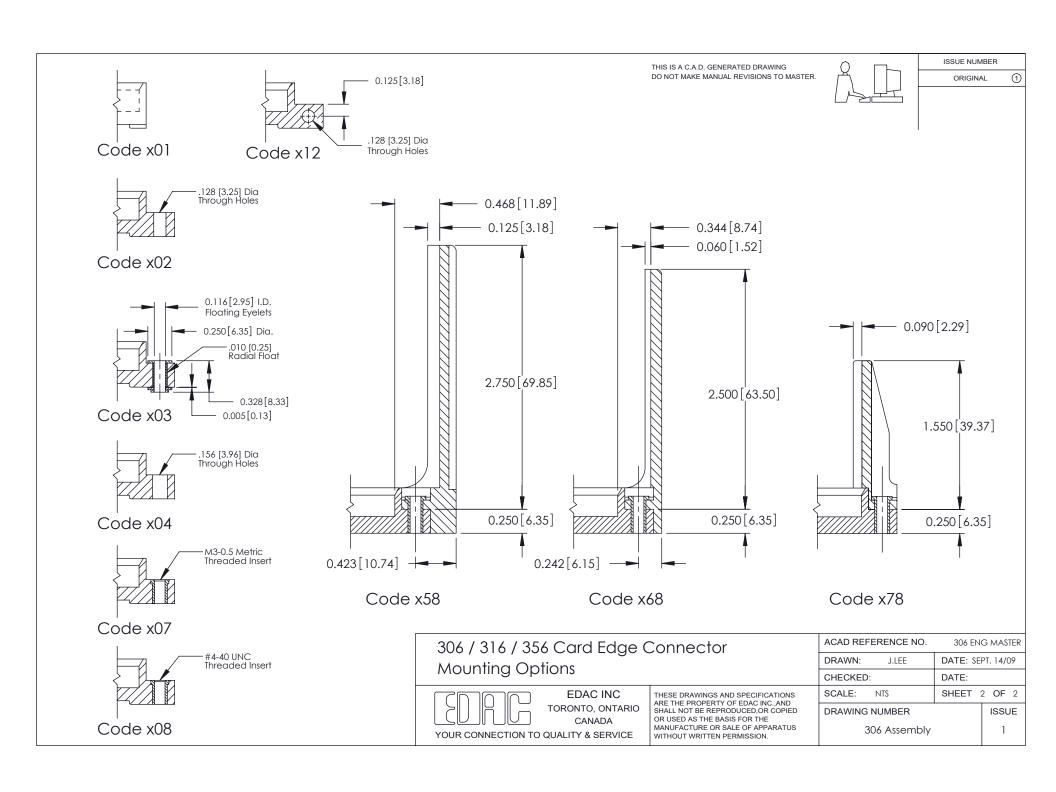

## **Mounting Option**

107-M3-0.5 Metric Threaded Inserts

ISSUE NUMBER ORIGINAL

**See Accompanying Pages for: Mounting Options** 

306 / 316 / 356 Card Edge Connector Part Number: 316-010-400-107

**EDAC INC** TORONTO, ONTARIO CANADA

THESE DRAWINGS AND SPECIFICATIONS ARE THE PROPERTY OF EDAC INC.,AND SHALL NOT BE REPRODUCED,OR COPIED OR USED AS THE BASIS FOR THE MANUFACTURE OR SALE OF APPARATUS WITHOUT WRITTEN PERMISSION.

| ACAD REFERENCE NO. | 306 ENG MASTER    |
|--------------------|-------------------|
| DRAWN: J.LEE       | DATE: SEPT. 14/09 |
| CHECKED:           | DATE:             |
| SCALE: NTS         | SHEET 1 OF 2      |
| DRAWING NUMBER     | ISSUE             |
| 306 Assembly       | 1                 |