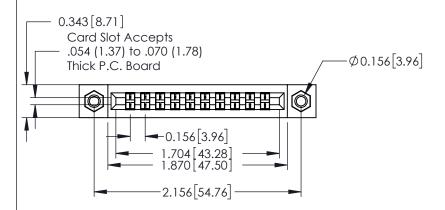

## **Contact Detail**

400-Wire Hole .087x.015(2.21x0.38) - Tail LG.=.282(7.16) .156 [3.96] Contact Spacing with Single Centreline Row

THIS IS A C.A.D. GENERATED DRAWING DO NOT MAKE MANUAL REVISIONS TO MASTER.

0.165[4.19] Point of Contact

0.295 [7.49] Card Slot