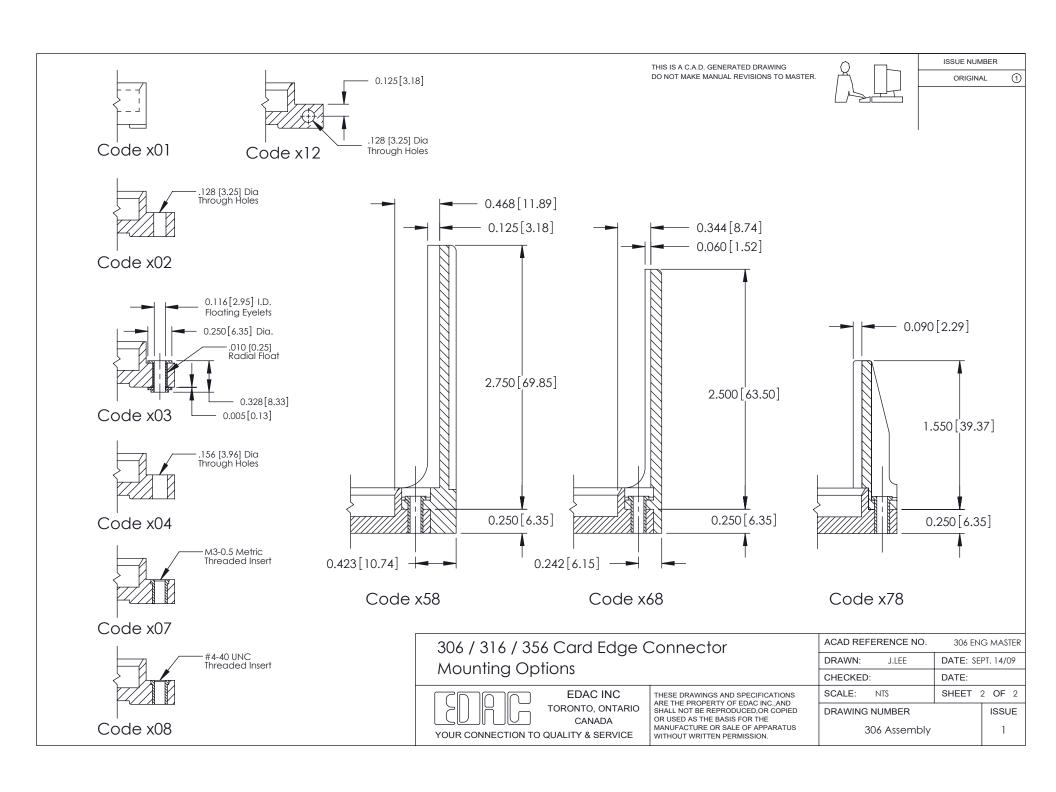

## **Mounting Option**

101-No Mounting Lugs

ORIGINAL

0.295 [7.49] Card Slot

- 0.343[8.71] Card Slot Accepts .054 (1.37) to .070 (1.78) Thick P.C. Board 0.156[3.96] 1.704 [43.28] 1.870 [47.50]

**See Accompanying Pages for:** 

**Mounting Options** 

| P-Y SECTION A-A |
|-----------------|
|                 |