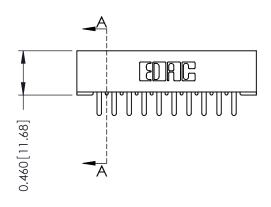

ORIGINAL

0.295 [7.49] Card Slot

- 0.343[8.71] Card Slot Accepts .054 (1.37) to .070 (1.78) Thick P.C. Board 0.156[3.96] 1.704 [43.28] 1.870 [47.50]

**See Accompanying Pages for:** 

**Mounting Options** 

| P-Y SECTION A-A |
|-----------------|
|                 |