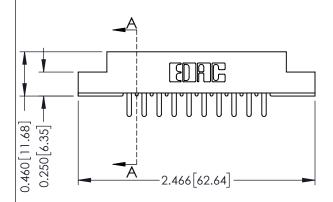

## **Contact Detail**

420-P.C. Tail .046x.015(1.17x0.38) - Tail LG.=.213(5.41) .156 [3.96] Contact Spacing with Single Centreline Row

THIS IS A C.A.D. GENERATED DRAWING DO NOT MAKE MANUAL REVISIONS TO MASTER.