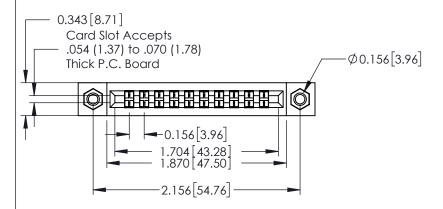

## **Contact Detail**

420-P.C. Tail .046x.015(1.17x0.38) - Tail LG.=.213(5.41) .156 [3.96] Contact Spacing with Single Centreline Row

THIS IS A C.A.D. GENERATED DRAWING DO NOT MAKE MANUAL REVISIONS TO MASTER.

0.165[4.19] Point of Contact

0.295 [7.49] Card Slot