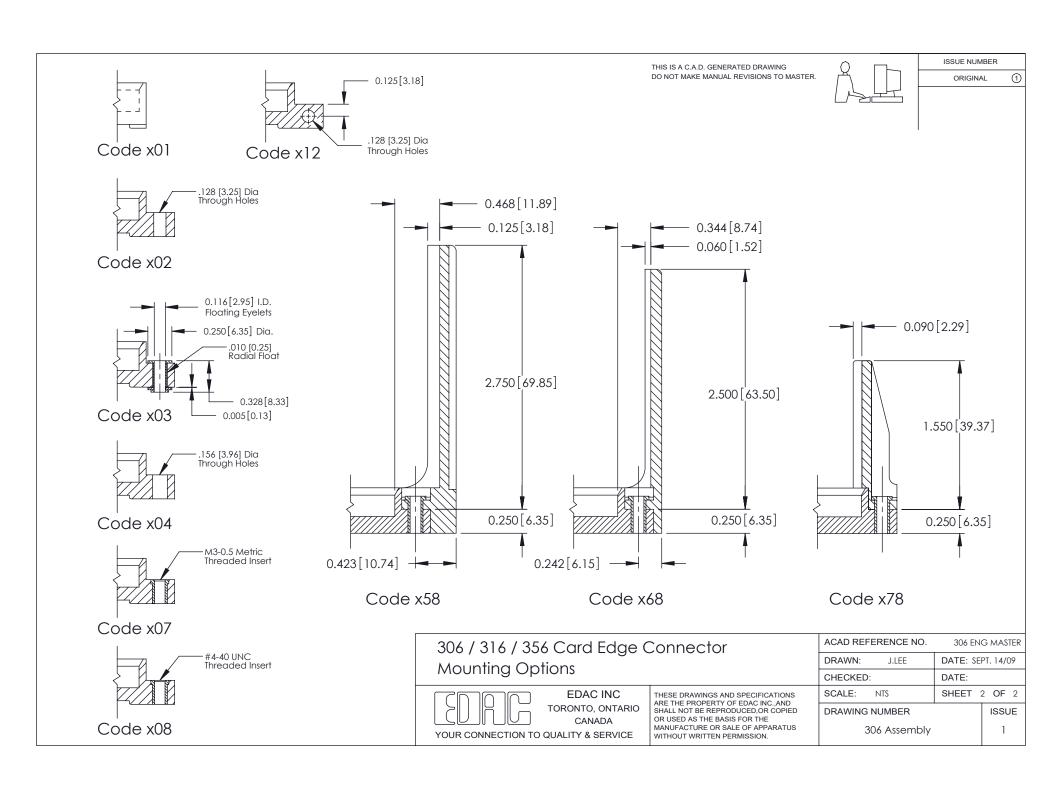

## **Mounting Option**

107-M3-0.5 Metric Threaded Inserts

ISSUE NUMBER ORIGINAL

**See Accompanying Pages for: Mounting Options** 

306 / 316 / 356 Card Edge Connector Part Number: 316-010-420-107

**EDAC INC** TORONTO, ONTARIO CANADA

THESE DRAWINGS AND SPECIFICATIONS ARE THE PROPERTY OF EDAC INC., AND SHALL NOT BE REPRODUCED,OR COPIED OR USED AS THE BASIS FOR THE MANUFACTURE OR SALE OF APPARATUS WITHOUT WRITTEN PERMISSION.