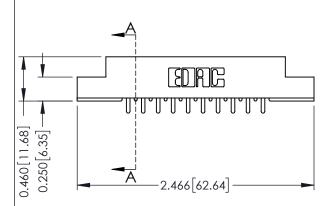

ISSUE NUMBER ORIGINAL

**See Accompanying Pages for: Mounting Options** 

306 / 316 / 356 Card Edge Connector Part Number: 316-010-521-107

**EDAC INC** TORONTO, ONTARIO CANADA

THESE DRAWINGS AND SPECIFICATIONS ARE THE PROPERTY OF EDAC INC.,AND SHALL NOT BE REPRODUCED,OR COPIED OR USED AS THE BASIS FOR THE MANUFACTURE OR SALE OF APPARATUS WITHOUT WRITTEN PERMISSION.