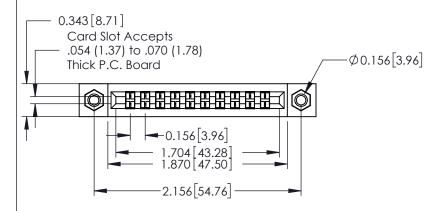

## **Contact Detail**

521-P.C. Tail .037x.015(0.94x0.38) - Tail LG.=.125(3.18) .156 [3.96] Contact Spacing with Single Centreline Row

THIS IS A C.A.D. GENERATED DRAWING DO NOT MAKE MANUAL REVISIONS TO MASTER.

0.165[4.19] Point of Contact

0.295 [7.49] Card Slot