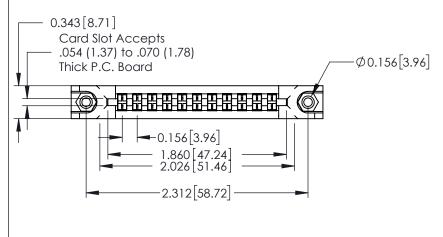

## **Mounting Option**

178-In-Line Card Guides

## **Contact Detail**

420-P.C. Tail .046x.015(1.17x0.38) - Tail LG.=.213(5.41) .156 [3.96] Contact Spacing with Single Centreline Row

THIS IS A C.A.D. GENERATED DRAWING DO NOT MAKE MANUAL REVISIONS TO MASTER.

0.295 [7.49] Card Slot

SECTION

0.165[4.19] Point of Contact

**See Accompanying Pages for: Mounting Options** 

| YOUR CONNECTIO |
|----------------|