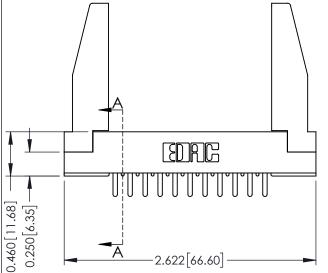

## **Mounting Option**

178-In-Line Card Guides

0.295 [7.49] Card Slot

SECTION

0.165[4.19] Point of Contact

**See Accompanying Pages for: Mounting Options** 

| YOUR CONNECTIO |
|----------------|