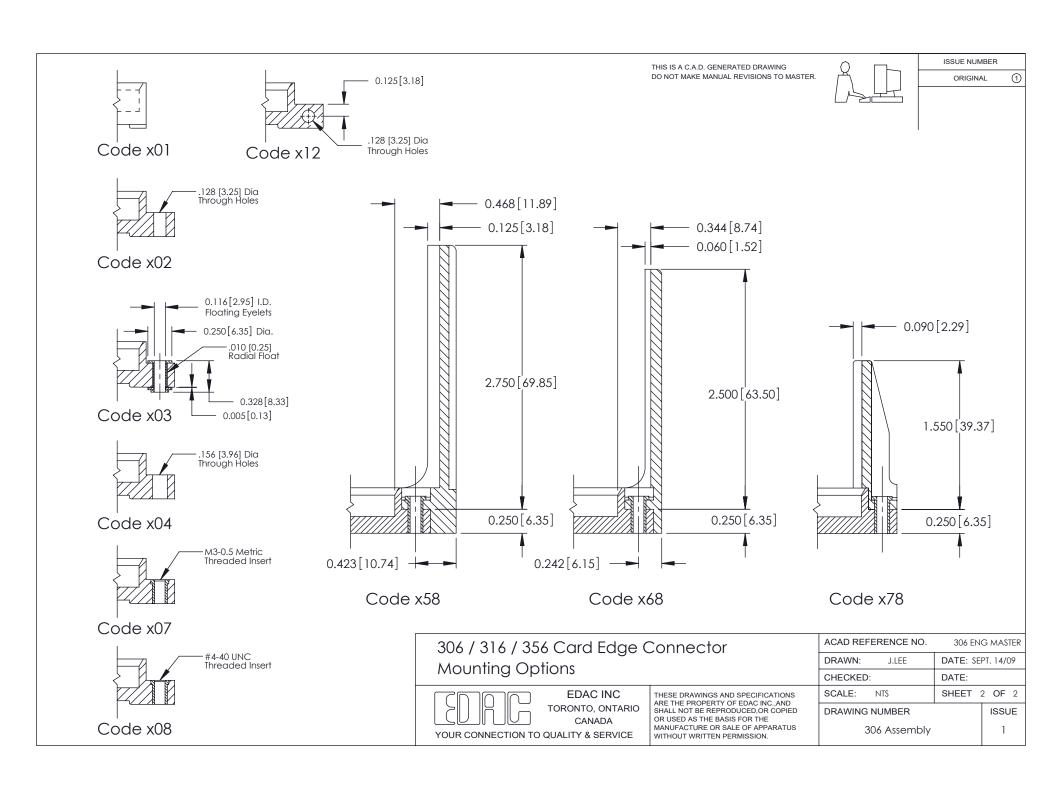

## **Mounting Option**

178-In-Line Card Guides

ISSUE NUMBER

ORIGINAL

306 / 316 / 356 Card Edge Connector Part Number: 316-011-420-178

YOUR CONNECTION TO QUALITY & SERVICE

**EDAC INC** TORONTO, ONTARIO CANADA

THESE DRAWINGS AND SPECIFICATIONS ARE THE PROPERTY OF EDAC INC.,AND SHALL NOT BE REPRODUCED, OR COPIED OR USED AS THE BASIS FOR THE MANUFACTURE OR SALE OF APPARATUS WITHOUT WRITTEN PERMISSION.

| ACAD REFERENCE NO. | 306 ENG MASTER    |
|--------------------|-------------------|
| DRAWN: J.LEE       | DATE: SEPT. 14/09 |
| CHECKED:           | DATE:             |
| SCALE: NTS         | SHEET 1 OF 2      |
| DRAWING NUMBER     | ISSUE             |
| 306 Assembly       | 1                 |