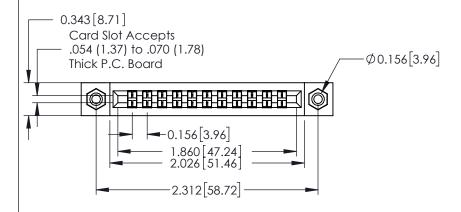

## **Contact Detail**

521-P.C. Tail .037x.015(0.94x0.38) - Tail LG.=.125(3.18) .156 [3.96] Contact Spacing with Single Centreline Row

THIS IS A C.A.D. GENERATED DRAWING DO NOT MAKE MANUAL REVISIONS TO MASTER.

0.165[4.19] Point of Contact

0.295 [7.49] Card Slot