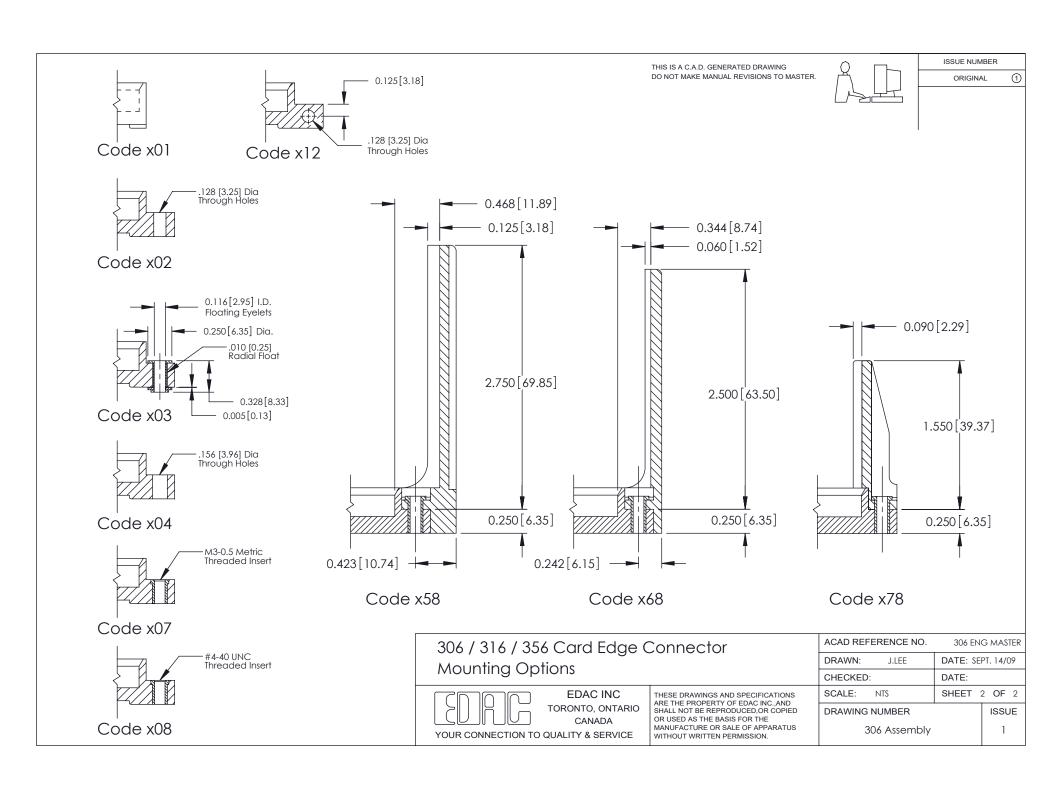

## **Mounting Option**

108-#4-40 Unified Threaded Inserts

ISSUE NUMBER

ORIGINAL

**See Accompanying Pages for: Mounting Options** 

306 / 316 / 356 Card Edge Connector Part Number: 316-011-521-108

**EDAC INC** TORONTO, ONTARIO CANADA

THESE DRAWINGS AND SPECIFICATIONS ARE THE PROPERTY OF EDAC INC.,AND SHALL NOT BE REPRODUCED, OR COPIED OR USED AS THE BASIS FOR THE MANUFACTURE OR SALE OF APPARATUS WITHOUT WRITTEN PERMISSION.