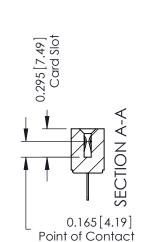

## **Contact Detail**

400-Wire Hole .087x.015(2.21x0.38) - Tail LG.=.282(7.16) .156 [3.96] Contact Spacing with Single Centreline Row

THIS IS A C.A.D. GENERATED DRAWING DO NOT MAKE MANUAL REVISIONS TO MASTER.