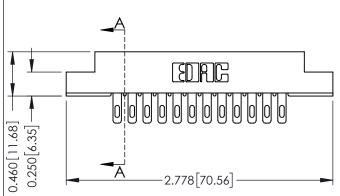

## **Contact Detail**

400-Wire Hole .087x.015(2.21x0.38) - Tail LG.=.282(7.16) .156 [3.96] Contact Spacing with Single Centreline Row

THIS IS A C.A.D. GENERATED DRAWING DO NOT MAKE MANUAL REVISIONS TO MASTER.