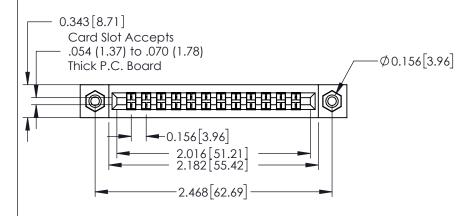

## **Mounting Option**

108-#4-40 Unified Threaded Inserts

## **Contact Detail**

400-Wire Hole .087x.015(2.21x0.38) - Tail LG.=.282(7.16) .156 [3.96] Contact Spacing with Single Centreline Row

THIS IS A C.A.D. GENERATED DRAWING DO NOT MAKE MANUAL REVISIONS TO MASTER.



ORIGINAL





306 / 316 / 356 Card Edge Connector Part Number: 316-012-400-108

YOUR CONNECTION TO QUALITY & SERVICE

**EDAC INC** TORONTO, ONTARIO CANADA

THESE DRAWINGS AND SPECIFICATIONS ARE THE PROPERTY OF EDAC INC., AND SHALL NOT BE REPRODUCED,OR COPIED OR USED AS THE BASIS FOR THE MANUFACTURE OR SALE OF APPARATUS WITHOUT WRITTEN PERMISSION.

| ACAD REFERENCE NO. | 306 ENG MASTER    |
|--------------------|-------------------|
| DRAWN: J.LEE       | DATE: SEPT. 14/09 |
| CHECKED:           | DATE:             |
| SCALE: NTS         | SHEET 1 OF 2      |
| DRAWING NUMBER     | ISSUE             |
| 306 Assembly       | 1                 |

**See Accompanying Pages for: Mounting Options**