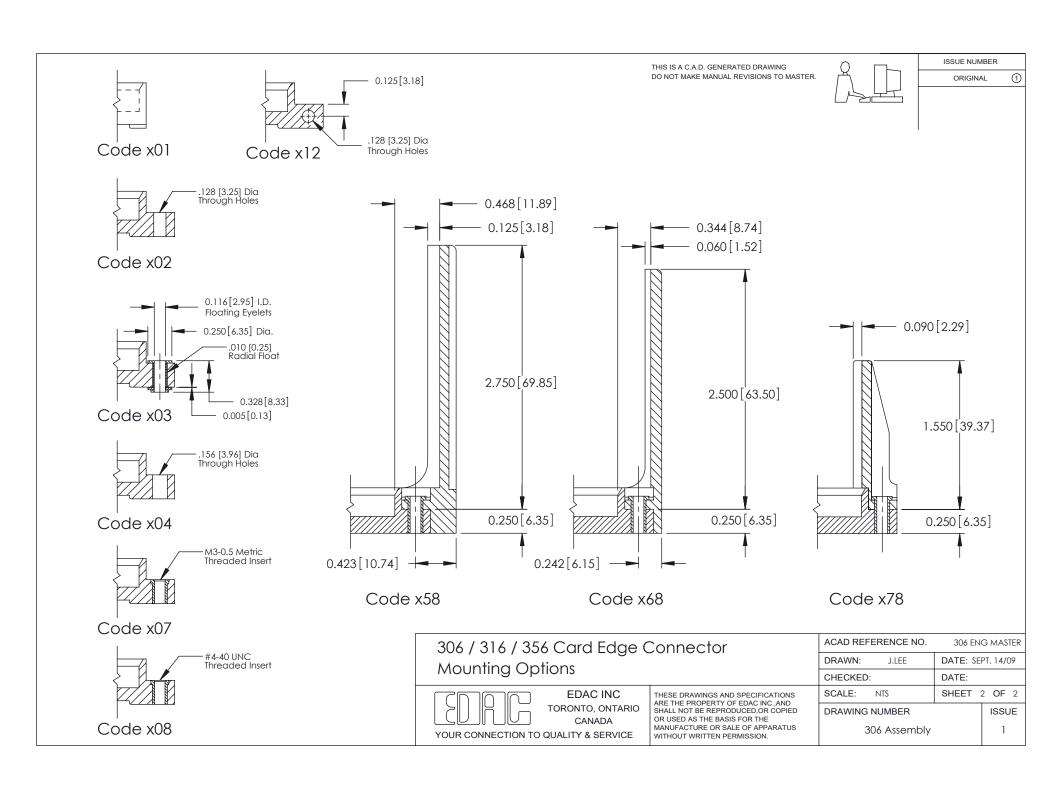

Centreline Row

THIS IS A C.A.D. GENERATED DRAWING DO NOT MAKE MANUAL REVISIONS TO MASTER.



ORIGINAL





306 / 316 / 356 Card Edge Connector Part Number: 316-012-400-108

YOUR CONNECTION TO QUALITY & SERVICE

**EDAC INC** TORONTO, ONTARIO CANADA

THESE DRAWINGS AND SPECIFICATIONS ARE THE PROPERTY OF EDAC INC., AND SHALL NOT BE REPRODUCED,OR COPIED OR USED AS THE BASIS FOR THE MANUFACTURE OR SALE OF APPARATUS WITHOUT WRITTEN PERMISSION.

| ACAD REFERENCE NO. | 306 ENG MASTER    |
|--------------------|-------------------|
| DRAWN: J.LEE       | DATE: SEPT. 14/09 |
| CHECKED:           | DATE:             |
| SCALE: NTS         | SHEET 1 OF 2      |
| DRAWING NUMBER     | ISSUE             |
| 306 Assembly       | 1                 |

**See Accompanying Pages for: Mounting Options**