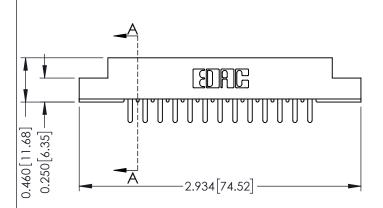

## **Contact Detail**

420-P.C. Tail .046x.015(1.17x0.38) - Tail LG.=.213(5.41) .156 [3.96] Contact Spacing with Single Centreline Row

THIS IS A C.A.D. GENERATED DRAWING DO NOT MAKE MANUAL REVISIONS TO MASTER.

**See Accompanying Pages for: Mounting Options** 

0.295 [7.49] Card Slot 0.165[4.19] Point of Contact