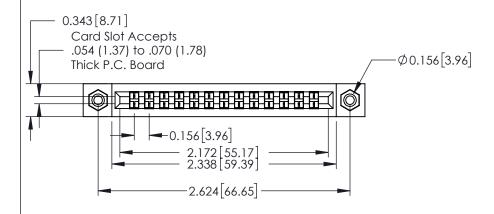

## **Contact Detail**

420-P.C. Tail .046x.015(1.17x0.38) - Tail LG.=.213(5.41) .156 [3.96] Contact Spacing with Single Centreline Row

THIS IS A C.A.D. GENERATED DRAWING DO NOT MAKE MANUAL REVISIONS TO MASTER.

**See Accompanying Pages for: Mounting Options** 

0.295 [7.49] Card Slot 0.165[4.19] Point of Contact