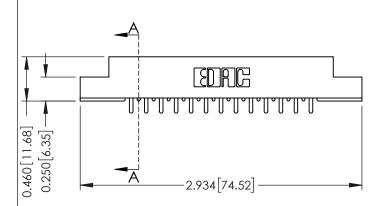

## **Contact Detail**

521-P.C. Tail .037x.015(0.94x0.38) - Tail LG.=.125(3.18) .156 [3.96] Contact Spacing with Single Centreline Row

THIS IS A C.A.D. GENERATED DRAWING DO NOT MAKE MANUAL REVISIONS TO MASTER.

**See Accompanying Pages for:** 

**Mounting Options** 

0.295 [7.49] Card Slot 0.165[4.19]

Point of Contact