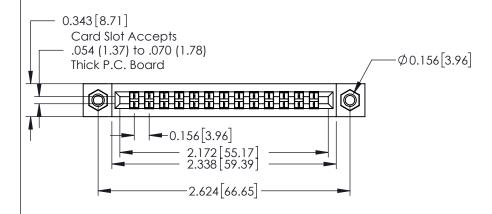

## **Contact Detail**

521-P.C. Tail .037x.015(0.94x0.38) - Tail LG.=.125(3.18) .156 [3.96] Contact Spacing with Single Centreline Row

THIS IS A C.A.D. GENERATED DRAWING DO NOT MAKE MANUAL REVISIONS TO MASTER.

**See Accompanying Pages for:** 

**Mounting Options** 

0.295 [7.49] Card Slot 0.165[4.19]

Point of Contact