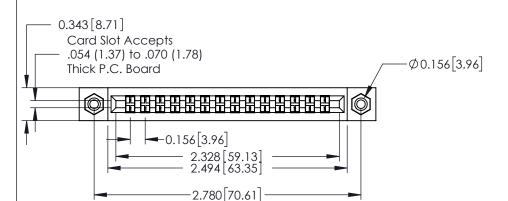

## **Mounting Option**

108-#4-40 Unified Threaded Inserts

## **Contact Detail**

400-Wire Hole .087x.015(2.21x0.38) - Tail LG.=.282(7.16) .156 [3.96] Contact Spacing with Single Centreline Row

THIS IS A C.A.D. GENERATED DRAWING DO NOT MAKE MANUAL REVISIONS TO MASTER.

ISSUE NUMBER ORIGINAL

306 / 316 / 356 Card Edge Connector Part Number: 316-014-400-108

YOUR CONNECTION TO QUALITY & SERVICE

**EDAC INC** TORONTO, ONTARIO CANADA

THESE DRAWINGS AND SPECIFICATIONS ARE THE PROPERTY OF EDAC INC.,AND SHALL NOT BE REPRODUCED,OR COPIED OR USED AS THE BASIS FOR THE MANUFACTURE OR SALE OF APPARATUS WITHOUT WRITTEN PERMISSION.