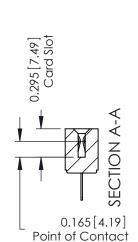

## **Contact Detail**

400-Wire Hole .087x.015(2.21x0.38) - Tail LG.=.282(7.16) .156 [3.96] Contact Spacing with Single Centreline Row

THIS IS A C.A.D. GENERATED DRAWING DO NOT MAKE MANUAL REVISIONS TO MASTER.

ISSUE NUMBER ORIGINAL

306 / 316 / 356 Card Edge Connector Part Number: 316-014-400-108

YOUR CONNECTION TO QUALITY & SERVICE

**EDAC INC** TORONTO, ONTARIO CANADA

THESE DRAWINGS AND SPECIFICATIONS ARE THE PROPERTY OF EDAC INC.,AND SHALL NOT BE REPRODUCED,OR COPIED OR USED AS THE BASIS FOR THE MANUFACTURE OR SALE OF APPARATUS WITHOUT WRITTEN PERMISSION.