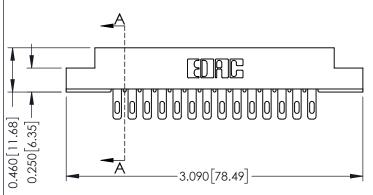

## **Contact Detail**

400-Wire Hole .087x.015(2.21x0.38) - Tail LG.=.282(7.16) .156 [3.96] Contact Spacing with Single Centreline Row

THIS IS A C.A.D. GENERATED DRAWING DO NOT MAKE MANUAL REVISIONS TO MASTER.

ISSUE NUMBER ORIGINAL

306 / 316 / 356 Card Edge Connector Part Number: 316-014-400-108

YOUR CONNECTION TO QUALITY & SERVICE

**EDAC INC** TORONTO, ONTARIO CANADA

THESE DRAWINGS AND SPECIFICATIONS ARE THE PROPERTY OF EDAC INC.,AND SHALL NOT BE REPRODUCED,OR COPIED OR USED AS THE BASIS FOR THE MANUFACTURE OR SALE OF APPARATUS WITHOUT WRITTEN PERMISSION.