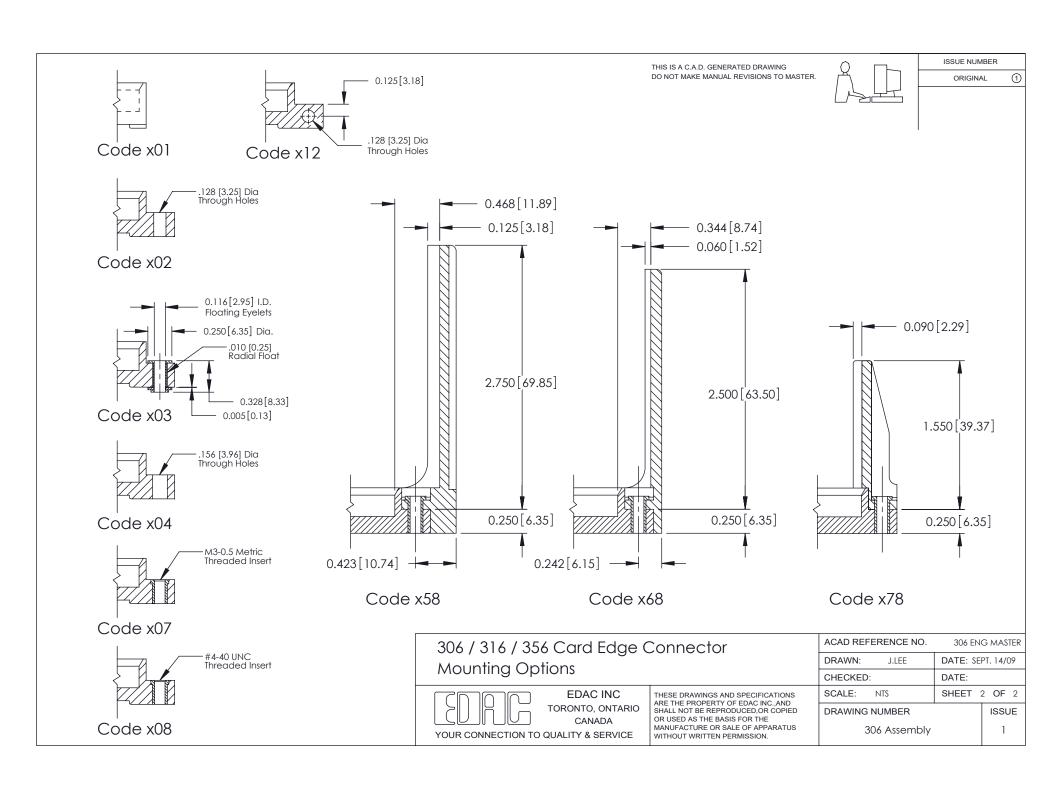

## **Mounting Option**

101-No Mounting Lugs

ISSUE NUMBER ORIGINAL

**See Accompanying Pages for:** 

**Mounting Options** 

306 / 316 / 356 Card Edge Connector Part Number: 316-021-400-101

YOUR CONNECTION TO QUALITY & SERVICE

**EDAC INC** TORONTO, ONTARIO CANADA