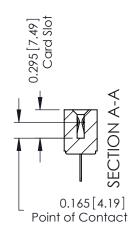

## **Contact Detail**

400-Wire Hole .087x.015(2.21x0.38) - Tail LG.=.282(7.16) .156 [3.96] Contact Spacing with Single Centreline Row

THIS IS A C.A.D. GENERATED DRAWING DO NOT MAKE MANUAL REVISIONS TO MASTER.