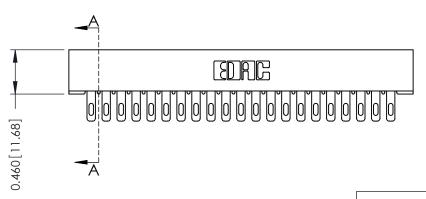

## **Contact Detail**

400-Wire Hole .087x.015(2.21x0.38) - Tail LG.=.282(7.16) .156 [3.96] Contact Spacing with Single Centreline Row

THIS IS A C.A.D. GENERATED DRAWING DO NOT MAKE MANUAL REVISIONS TO MASTER.