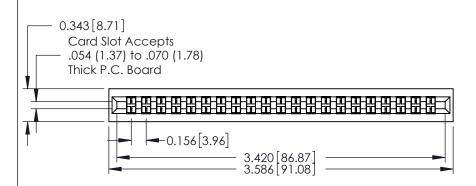

## **Contact Detail**

400-Wire Hole .087x.015(2.21x0.38) - Tail LG.=.282(7.16) .156 [3.96] Contact Spacing with Single Centreline Row

THIS IS A C.A.D. GENERATED DRAWING DO NOT MAKE MANUAL REVISIONS TO MASTER.