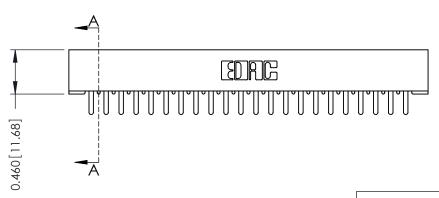

## **Mounting Option**

101-No Mounting Lugs

## **Contact Detail**

420-P.C. Tail .046x.015(1.17x0.38) - Tail LG.=.213(5.41) .156 [3.96] Contact Spacing with Single Centreline Row

THIS IS A C.A.D. GENERATED DRAWING DO NOT MAKE MANUAL REVISIONS TO MASTER.