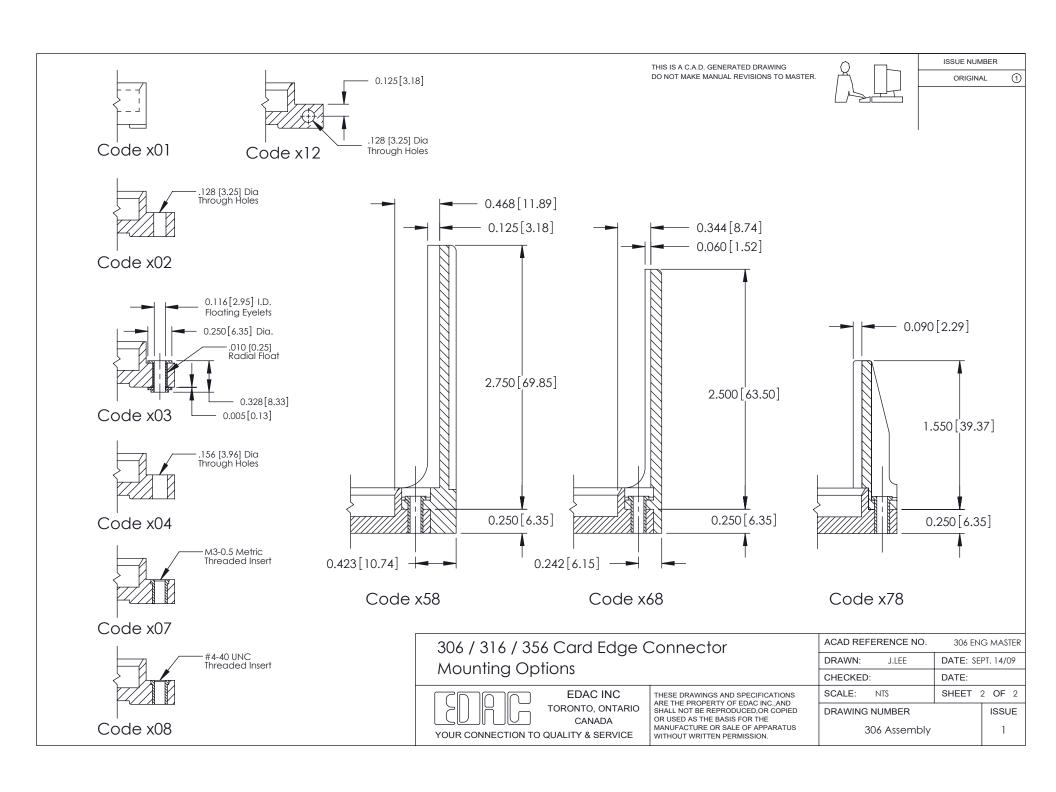

ISSUE NUMBER

ORIGINAL

**See Accompanying Pages for:** 

**Mounting Options** 

306 / 316 / 356 Card Edge Connector Part Number: 316-022-420-101

**EDAC INC** TORONTO, ONTARIO CANADA

THESE DRAWINGS AND SPECIFICATIONS ARE THE PROPERTY OF EDAC INC.,AND SHALL NOT BE REPRODUCED, OR COPIED OR USED AS THE BASIS FOR THE MANUFACTURE OR SALE OF APPARATUS WITHOUT WRITTEN PERMISSION.