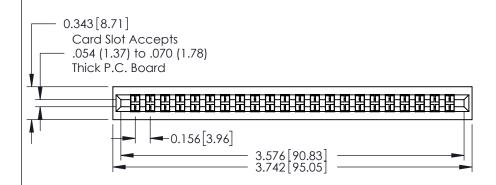

## **Contact Detail**

420-P.C. Tail .046x.015(1.17x0.38) - Tail LG.=.213(5.41) .156 [3.96] Contact Spacing with Single Centreline Row

THIS IS A C.A.D. GENERATED DRAWING DO NOT MAKE MANUAL REVISIONS TO MASTER.