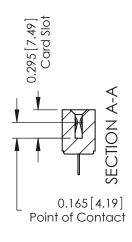

## **Contact Detail**

420-P.C. Tail .046x.015(1.17x0.38) - Tail LG.=.213(5.41) .156 [3.96] Contact Spacing with Single Centreline Row

THIS IS A C.A.D. GENERATED DRAWING DO NOT MAKE MANUAL REVISIONS TO MASTER.