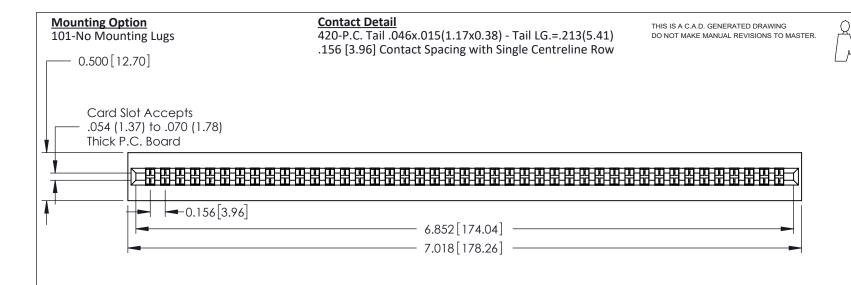

ISSUE NUMBER

ORIGINAL

**See Accompanying Pages for: Mounting Options** 

306 / 316 / 356 Card Edge Connector Part Number: 316-043-420-101

YOUR CONNECTION TO QUALITY & SERVICE

**EDAC INC** TORONTO, ONTARIO CANADA