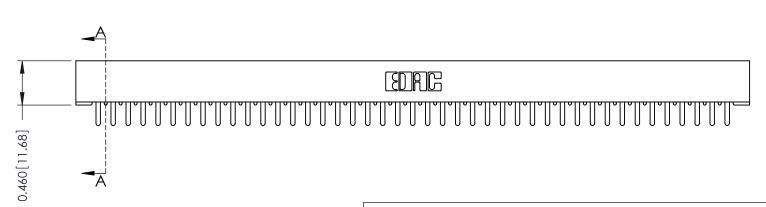

ISSUE NUMBER

ORIGINAL

**See Accompanying Pages for: Mounting Options** 

306 / 316 / 356 Card Edge Connector Part Number: 316-043-420-101

YOUR CONNECTION TO QUALITY & SERVICE

**EDAC INC** TORONTO, ONTARIO CANADA