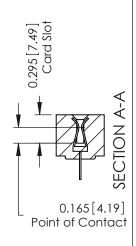

THESE DRAWINGS AND SPECIFICATIONS ARE THE PROPERTY OF EDAC INC., AND SHALL NOT BE REPRODUCED, OR COPIED OR USED AS THE BASIS FOR THE MANUFACTURE OR SALE OF APPARATUS WITHOUT WRITTEN PERMISSION.

| ACAD REFERENCE NO. | 306 ENG MASTER    |
|--------------------|-------------------|
| DRAWN: J.LEE       | DATE: SEPT. 14/09 |
| CHECKED:           | DATE:             |
| SCALE: NTS         | SHEET 1 OF 2      |
| DRAWING NUMBER     | ISSUE             |
| 306 Assembly       | 1                 |