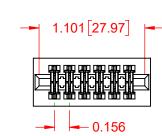

## NOTES:

INSULATOR MATERIAL - POLYPHENYLENE SULPHIDE, UL 94V-0 CONTACT MATERIAL - PHOSPHOR BRONZE ALLOY CONTACT PLATING - GOLD OVER NICKEL UNDERPLATE MOUNTING OPTION - 01-No Mounting Lugs CONTACT TYPE - 541-Wire Wrap .045 Sq.(1.14 Sq.) - Tail LG=.750(19.05) TOLERANCE<br/>UNLESS OTHERWISE<br/>SPECIFIED.XX±.01.XXX±.005.XXXX±.0005