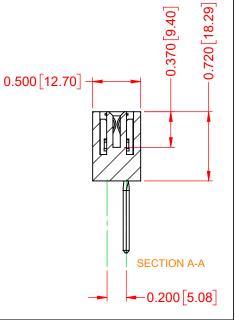

## NOTES:

INSULATOR MATERIAL - POLYPHENYLENE SULPHIDE, UL 94V-0 CONTACT MATERIAL - PHOSPHOR BRONZE ALLOY CONTACT PLATING - GOLD OVER NICKEL UNDERPLATE MOUNTING OPTION - 01-No Mounting Lugs CONTACT TYPE - 541-Wire Wrap .045 Sq.(1.14 Sq.) - Tail LG=.750(19.05) TOLERANCE<br/>UNLESS OTHERWISE<br/>SPECIFIED.XX±.01.XXX±.005.XXXX±.0005