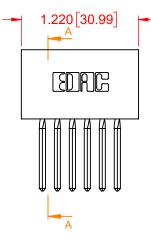

## NOTES:

INSULATOR MATERIAL - POLYPHENYLENE SULPHIDE, UL 94V-0 CONTACT MATERIAL - PHOSPHOR BRONZE ALLOY CONTACT PLATING - GOLD OVER NICKEL UNDERPLATE MOUNTING OPTION - 01-No Mounting Lugs CONTACT TYPE - 541-Wire Wrap .045 Sq.(1.14 Sq.) - Tail LG=.750(19.05) TOLERANCE<br/>UNLESS OTHERWISE<br/>SPECIFIED.XX±.01.XXX±.005.XXXX±.0005

THIS IS A C.A.D. GENERATED DRAWING DO NOT MAKE MANUAL REVISIONS TO MASTER.

ISSUE NUMBER

|  |                                                                                | ACAD REFERENCE NO.: 317 Assembly                                                                                                                                                                               |                 |                   |          |           |      |   |
|--|--------------------------------------------------------------------------------|----------------------------------------------------------------------------------------------------------------------------------------------------------------------------------------------------------------|-----------------|-------------------|----------|-----------|------|---|
|  | 317 SERIES CARD EDG                                                            | DRAWN: C.B                                                                                                                                                                                                     |                 | DATE:             | February | / 5, 2020 |      |   |
|  |                                                                                |                                                                                                                                                                                                                | CHECKED:        |                   | DATE:    |           |      |   |
|  | EDAC INC<br>TORONTO, ONTARIO<br>CANADA<br>YOUR CONNECTION TO QUALITY & SERVICE | THESE DRAWINGS AND SPECIFICATIONS<br>ARE THE PROPERTY OF EDAC INC.,AND<br>SHALL NOT BE REPRODUCED,OR COPIED<br>OR USED AS THE BASIS FOR THE<br>MANUFACTURE OR SALE OF APPARATUS<br>WITHOUT WRITTEN PERMISSION. | SCALE: 1:1      |                   | SHEET    | 1 O       | F 1  |   |
|  |                                                                                |                                                                                                                                                                                                                | DRAWING NUMBER: | : 317-006-541-601 |          |           | ISSU | E |
|  |                                                                                |                                                                                                                                                                                                                | PART NUMBER:    | 317-006-5         | 541-601  |           | 1    |   |