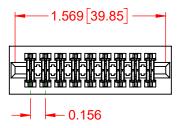

## NOTES:

INSULATOR MATERIAL - POLYPHENYLENE SULPHIDE, UL 94V-0 CONTACT MATERIAL - PHOSPHOR BRONZE ALLOY CONTACT PLATING - GOLD OVER NICKEL UNDERPLATE MOUNTING OPTION - 01-No Mounting Lugs CONTACT TYPE - 541-Wire Wrap .045 Sq.(1.14 Sq.) - Tail LG=.750(19.05) TOLERANCE<br/>UNLESS OTHERWISE<br/>SPECIFIED.XX±.01.XXX±.005.XXXX±.0005