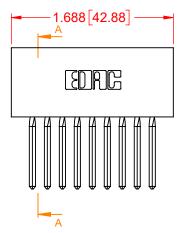

THIS IS A C.A.D. GENERATED DRAWING DO NOT MAKE MANUAL REVISIONS TO MASTER.

ISSUE NUMBER

|  |                                                                                |                                                                                                                                                                                                                | ACAD REFERENCE NO.: 317 Assembly |                 |                        |       |
|--|--------------------------------------------------------------------------------|----------------------------------------------------------------------------------------------------------------------------------------------------------------------------------------------------------------|----------------------------------|-----------------|------------------------|-------|
|  | 317 SERIES CARD EDGE CONNECTOR                                                 |                                                                                                                                                                                                                | DRAWN: C.B                       |                 | DATE: February 5, 2020 |       |
|  |                                                                                |                                                                                                                                                                                                                | CHECKED:                         |                 | DATE:                  |       |
|  | EDAC INC<br>TORONTO, ONTARIO<br>CANADA<br>YOUR CONNECTION TO QUALITY & SERVICE | THESE DRAWINGS AND SPECIFICATIONS<br>ARE THE PROPERTY OF EDAC INC.,AND<br>SHALL NOT BE REPRODUCED,OR COPIED<br>OR USED AS THE BASIS FOR THE<br>MANUFACTURE OR SALE OF APPARATUS<br>WITHOUT WRITTEN PERMISSION. | SCALE: 1:1                       |                 | SHEET 1 OF             | 1     |
|  |                                                                                |                                                                                                                                                                                                                | DRAWING NUMBER:                  | 317-009-5       | 541-601                | ISSUE |
|  |                                                                                |                                                                                                                                                                                                                | PART NUMBER:                     | 317-009-541-601 |                        | 1     |