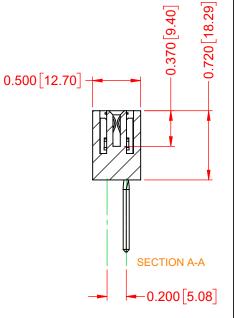

## NOTES:

INSULATOR MATERIAL - POLYPHENYLENE SULPHIDE, UL 94V-0 CONTACT MATERIAL - PHOSPHOR BRONZE ALLOY CONTACT PLATING - GOLD OVER NICKEL UNDERPLATE MOUNTING OPTION - 01-No Mounting Lugs CONTACT TYPE - 541-Wire Wrap .045 Sq.(1.14 Sq.) - Tail LG=.750(19.05) TOLERANCE<br/>UNLESS OTHERWISE<br/>SPECIFIED.XX±.01.XXX±.005.XXXX±.0005