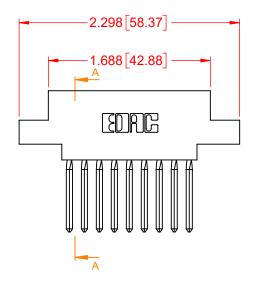

THIS IS A C.A.D. GENERATED DRAWING DO NOT MAKE MANUAL REVISIONS TO MASTER.

ISSUE NUMBER (1)

ORIGINAL

0.370 [9.40]

0.720[18.29] 0.500[12.70] **SECTION A-A** -0.200 5.08

| 317 SERIES CARD EDGE CONNECTOR                                                 |                                                                                                                                                                                                                | ACAD REFERENCE NO.: 317 Assembly |                  |        |
|--------------------------------------------------------------------------------|----------------------------------------------------------------------------------------------------------------------------------------------------------------------------------------------------------------|----------------------------------|------------------|--------|
|                                                                                |                                                                                                                                                                                                                | DRAWN: C.B                       | DATE: February 5 | , 2020 |
|                                                                                |                                                                                                                                                                                                                | CHECKED:                         | DATE:            |        |
| EDAG INC<br>TORONTO, ONTARIO<br>CANADA<br>YOUR CONNECTION TO QUALITY & SERVICE | THESE DRAWINGS AND SPECIFICATIONS<br>ARE THE PROPERTY OF EDAC INC.,AND<br>SHALL NOT BE REPRODUCED,OR COPIED<br>OR USED AS THE BASIS FOR THE<br>MANUFACTURE OR SALE OF APPARATUS<br>WITHOUT WRITTEN PERMISSION. | SCALE: 1:1                       | SHEET 1 OF       | 1      |
|                                                                                |                                                                                                                                                                                                                | DRAWING NUMBER: 317-009          | -542-602         | ISSUE  |
|                                                                                |                                                                                                                                                                                                                | PART NUMBER: 317-009             | -542-602         | 1      |