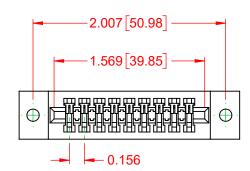

## NOTES:

INSULATOR MATERIAL - POLYPHENYLENE SULPHIDE, UL 94V-0 **CONTACT MATERIAL - PHOSPHOR BRONZE ALLOY** CONTACT PLATING - GOLD OVER NICKEL UNDERPLATE MOUNTING OPTION - 02-.144 (3.66) Dia. Mounting Holes CONTACT TYPE - 542-Wire Wrap .045 Sq.(1.14 Sq.) - Tail LG=.750(19.05)