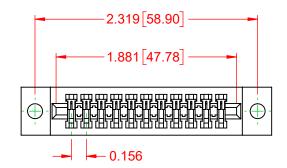

## NOTES:

INSULATOR MATERIAL - POLYPHENYLENE SULPHIDE, UL 94V-0 CONTACT MATERIAL - PHOSPHOR BRONZE ALLOY CONTACT PLATING - GOLD OVER NICKEL UNDERPLATE MOUNTING OPTION - 04-.156 (3.96) Dia. Mounting Holes CONTACT TYPE - 542-Wire Wrap .045 Sq.(1.14 Sq.) - Tail LG=.750(19.05)