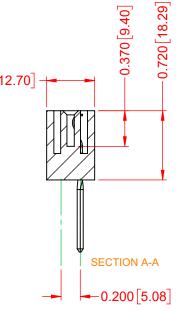

## NOTES:

INSULATOR MATERIAL - POLYPHENYLENE SULPHIDE, UL 94V-0 CONTACT MATERIAL - PHOSPHOR BRONZE ALLOY CONTACT PLATING - GOLD OVER NICKEL UNDERPLATE MOUNTING OPTION - 04-.156 (3.96) Dia. Mounting Holes CONTACT TYPE - 542-Wire Wrap .045 Sq.(1.14 Sq.) - Tail LG=.750(19.05)

THIS IS A C.A.D. GENERATED DRAWING DO NOT MAKE MANUAL REVISIONS TO MASTER.

ISSUE NUMBER

(1)

0.500[12.70]

| 317 SERIES CARD EDGE CONNECTOR         |                                                                                                                                                                                                                | ACAD REFERENCE NO.: 317 Assembly |                  |        |
|----------------------------------------|----------------------------------------------------------------------------------------------------------------------------------------------------------------------------------------------------------------|----------------------------------|------------------|--------|
|                                        |                                                                                                                                                                                                                | DRAWN: C.B                       | DATE: February 5 | , 2020 |
|                                        |                                                                                                                                                                                                                | CHECKED:                         | DATE:            |        |
| EDAC INC<br>TORONTO, ONTARIO<br>CANADA | THESE DRAWINGS AND SPECIFICATIONS<br>ARE THE PROPERTY OF EDAC INC.,AND<br>SHALL NOT BE REPRODUCED,OR COPIED<br>OR USED AS THE BASIS FOR THE<br>MANUFACTURE OR SALE OF APPARATUS<br>WITHOUT WRITTEN PERMISSION. | SCALE: 1:1                       | SHEET 1 OF       | 1      |
|                                        |                                                                                                                                                                                                                | DRAWING NUMBER: 317-             | 011-542-604      | ISSUE  |
| YOUR CONNECTION TO QUALITY & SERVICE   |                                                                                                                                                                                                                | PART NUMBER: 317-                | 011-542-604      | 1      |