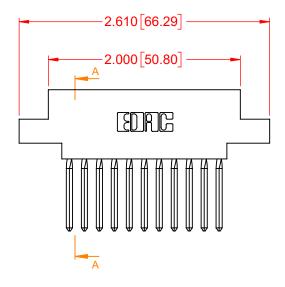

## NOTES:

INSULATOR MATERIAL - POLYPHENYLENE SULPHIDE, UL 94V-0 CONTACT MATERIAL - PHOSPHOR BRONZE ALLOY CONTACT PLATING - GOLD OVER NICKEL UNDERPLATE MOUNTING OPTION - 04-.156 (3.96) Dia. Mounting Holes CONTACT TYPE - 542-Wire Wrap .045 Sq.(1.14 Sq.) - Tail LG=.750(19.05)