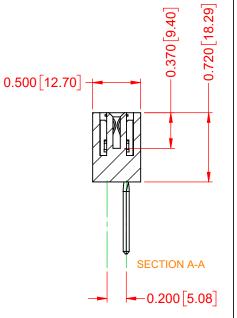

## NOTES:

INSULATOR MATERIAL - POLYPHENYLENE SULPHIDE, UL 94V-0 CONTACT MATERIAL - PHOSPHOR BRONZE ALLOY CONTACT PLATING - GOLD OVER NICKEL UNDERPLATE MOUNTING OPTION - 01-No Mounting Lugs CONTACT TYPE - 541-Wire Wrap .045 Sq.(1.14 Sq.) - Tail LG=.750(19.05) TOLERANCE<br/>UNLESS OTHERWISE<br/>SPECIFIED.XX±.01.XXX±.005.XXXX±.0005