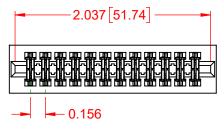

## NOTES:

INSULATOR MATERIAL - POLYPHENYLENE SULPHIDE, UL 94V-0 CONTACT MATERIAL - PHOSPHOR BRONZE ALLOY CONTACT PLATING - GOLD OVER NICKEL UNDERPLATE MOUNTING OPTION - 01-No Mounting Lugs CONTACT TYPE - 541-Wire Wrap .045 Sq.(1.14 Sq.) - Tail LG=.750(19.05) TOLERANCE<br/>UNLESS OTHERWISE<br/>SPECIFIED.XX±.01.XXX±.005.XXXX±.0005