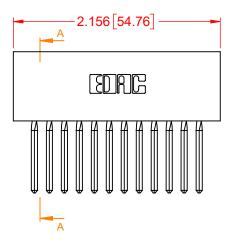

## NOTES:

INSULATOR MATERIAL - POLYPHENYLENE SULPHIDE, UL 94V-0 CONTACT MATERIAL - PHOSPHOR BRONZE ALLOY CONTACT PLATING - GOLD OVER NICKEL UNDERPLATE MOUNTING OPTION - 01-No Mounting Lugs CONTACT TYPE - 541-Wire Wrap .045 Sq.(1.14 Sq.) - Tail LG=.750(19.05) TOLERANCE<br/>UNLESS OTHERWISE<br/>SPECIFIED.XX±.01.XXX±.005.XXXX±.0005

THIS IS A C.A.D. GENERATED DRAWING DO NOT MAKE MANUAL REVISIONS TO MASTER.

ISSUE NUMBER

|                                |                                                                                                                                                                                                                | ACAD REFERENCE NO.: 317 Assembly |                    |                        |      |     |
|--------------------------------|----------------------------------------------------------------------------------------------------------------------------------------------------------------------------------------------------------------|----------------------------------|--------------------|------------------------|------|-----|
| 317 SERIES CARD EDGE CONNECTOR |                                                                                                                                                                                                                | DRAWN: C.B                       |                    | DATE: February 5, 2020 |      |     |
|                                |                                                                                                                                                                                                                | CHECKED:                         |                    | DATE:                  |      |     |
|                                | THESE DRAWINGS AND SPECIFICATIONS<br>ARE THE PROPERTY OF EDAC INC.,AND<br>SHALL NOT BE REPRODUCED,OR COPIED<br>OR USED AS THE BASIS FOR THE<br>MANUFACTURE OR SALE OF APPARATUS<br>WITHOUT WRITTEN PERMISSION. | SCALE: 1:1                       |                    | SHEET                  | 1 C  | F 1 |
|                                |                                                                                                                                                                                                                | DRAWING NUMBER:                  | R: 317-012-541-601 |                        | ISSU |     |
|                                |                                                                                                                                                                                                                | PART NUMBER:                     | 317-012-5          | 541-601                |      | 1   |