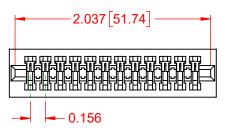

## NOTES:

INSULATOR MATERIAL - POLYPHENYLENE SULPHIDE, UL 94V-0 **CONTACT MATERIAL - PHOSPHOR BRONZE ALLOY** CONTACT PLATING - GOLD OVER NICKEL UNDERPLATE MOUNTING OPTION - 01-No Mounting Lugs CONTACT TYPE - 542-Wire Wrap .045 Sq.(1.14 Sq.) - Tail LG=.750(19.05)