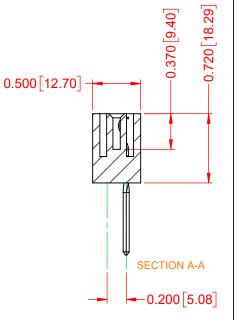

## NOTES:

INSULATOR MATERIAL - POLYPHENYLENE SULPHIDE, UL 94V-0 **CONTACT MATERIAL - PHOSPHOR BRONZE ALLOY** CONTACT PLATING - GOLD OVER NICKEL UNDERPLATE MOUNTING OPTION - 01-No Mounting Lugs CONTACT TYPE - 542-Wire Wrap .045 Sq.(1.14 Sq.) - Tail LG=.750(19.05)