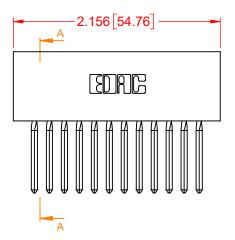

## NOTES:

INSULATOR MATERIAL - POLYPHENYLENE SULPHIDE, UL 94V-0 **CONTACT MATERIAL - PHOSPHOR BRONZE ALLOY** CONTACT PLATING - GOLD OVER NICKEL UNDERPLATE MOUNTING OPTION - 01-No Mounting Lugs CONTACT TYPE - 542-Wire Wrap .045 Sq.(1.14 Sq.) - Tail LG=.750(19.05)