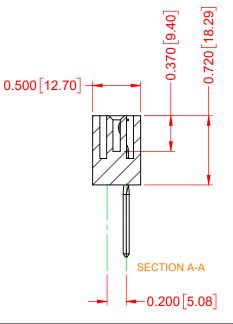

## NOTES:

INSULATOR MATERIAL - POLYPHENYLENE SULPHIDE, UL 94V-0 CONTACT MATERIAL - PHOSPHOR BRONZE ALLOY CONTACT PLATING - GOLD OVER NICKEL UNDERPLATE MOUNTING OPTION - 02-.144 (3.66) Dia. Mounting Holes CONTACT TYPE - 542-Wire Wrap .045 Sq.(1.14 Sq.) - Tail LG=.750(19.05)