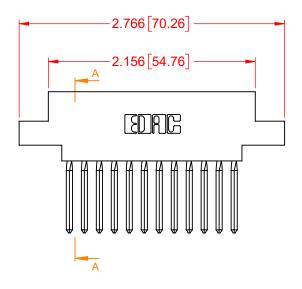

## NOTES:

INSULATOR MATERIAL - POLYPHENYLENE SULPHIDE, UL 94V-0 CONTACT MATERIAL - PHOSPHOR BRONZE ALLOY CONTACT PLATING - GOLD OVER NICKEL UNDERPLATE MOUNTING OPTION - 02-.144 (3.66) Dia. Mounting Holes CONTACT TYPE - 542-Wire Wrap .045 Sq.(1.14 Sq.) - Tail LG=.750(19.05)