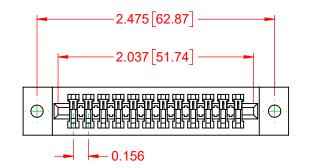

## NOTES:

INSULATOR MATERIAL - POLYPHENYLENE SULPHIDE, UL 94V-0 CONTACT MATERIAL - PHOSPHOR BRONZE ALLOY CONTACT PLATING - GOLD OVER NICKEL UNDERPLATE MOUNTING OPTION - 02-.144 (3.66) Dia. Mounting Holes CONTACT TYPE - 542-Wire Wrap .045 Sq.(1.14 Sq.) - Tail LG=.750(19.05)