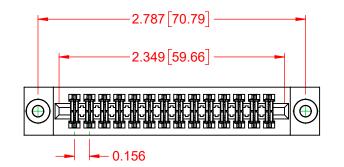

## NOTES:

INSULATOR MATERIAL - POLYPHENYLENE SULPHIDE, UL 94V-0 **CONTACT MATERIAL - PHOSPHOR BRONZE ALLOY** CONTACT PLATING - GOLD OVER NICKEL UNDERPLATE MOUNTING OPTION - 03-.116 (2.95) I.D. Floating Eyelets CONTACT TYPE - 541-Wire Wrap .045 Sq.(1.14 Sq.) - Tail LG=.750(19.05)