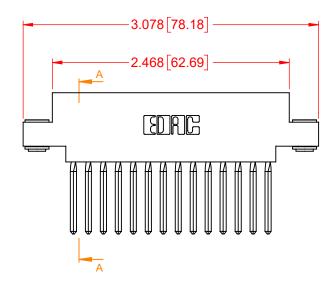

## NOTES:

INSULATOR MATERIAL - POLYPHENYLENE SULPHIDE, UL 94V-0 **CONTACT MATERIAL - PHOSPHOR BRONZE ALLOY** CONTACT PLATING - GOLD OVER NICKEL UNDERPLATE MOUNTING OPTION - 03-.116 (2.95) I.D. Floating Eyelets CONTACT TYPE - 541-Wire Wrap .045 Sq.(1.14 Sq.) - Tail LG=.750(19.05)