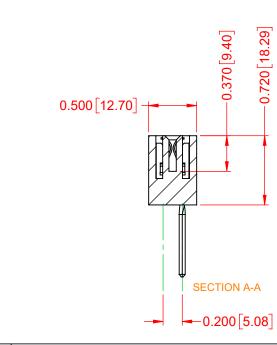

## NOTES:

INSULATOR MATERIAL - POLYPHENYLENE SULPHIDE, UL 94V-0 **CONTACT MATERIAL - PHOSPHOR BRONZE ALLOY** CONTACT PLATING - GOLD OVER NICKEL UNDERPLATE MOUNTING OPTION - 03-.116 (2.95) I.D. Floating Eyelets CONTACT TYPE - 541-Wire Wrap .045 Sq.(1.14 Sq.) - Tail LG=.750(19.05)