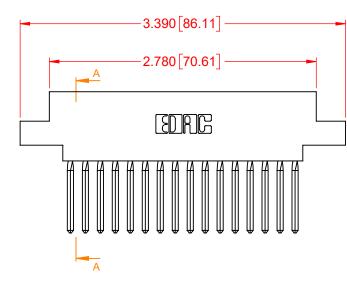

THIS IS A C.A.D. GENERATED DRAWING TOLERANCE UNLESS OTHERWISE SPECIFIED DO NOT MAKE MANUAL REVISIONS TO MASTER.

.XX ±.01

.XXX ±.005 .XXXX ±.0005

**ISSUE NUMBER** ORIGINAL (1)

0.500[12.70]

0.720[18.29]

0.370[9.40]

**SECTION A-A** -0.200 5.08

| 317 SERIES CARD EDGE CONNECTOR                                                 |                                                                                                                                                                                                                | ACAD REFERENCE NO.: 317 Assembly |                        |       |
|--------------------------------------------------------------------------------|----------------------------------------------------------------------------------------------------------------------------------------------------------------------------------------------------------------|----------------------------------|------------------------|-------|
|                                                                                |                                                                                                                                                                                                                | DRAWN: C.B                       | DATE: February 5, 2020 |       |
|                                                                                |                                                                                                                                                                                                                | CHECKED:                         | DATE:                  |       |
| EDAG INC<br>TORONTO, ONTARIO<br>CANADA<br>YOUR CONNECTION TO QUALITY & SERVICE | THESE DRAWINGS AND SPECIFICATIONS<br>ARE THE PROPERTY OF EDAC INC.,AND<br>SHALL NOT BE REPRODUCED,OR COPIED<br>OR USED AS THE BASIS FOR THE<br>MANUFACTURE OR SALE OF APPARATUS<br>WITHOUT WRITTEN PERMISSION. | SCALE: 1:1                       | SHEET 1 OF             | 1     |
|                                                                                |                                                                                                                                                                                                                | DRAWING NUMBER: 317-016-541-608  |                        | ISSUE |
|                                                                                |                                                                                                                                                                                                                | PART NUMBER: 317-016-            | 541-608                | 1     |