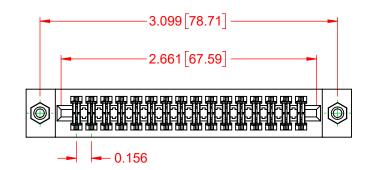

## NOTES:

INSULATOR MATERIAL - POLYPHENYLENE SULPHIDE, UL 94V-0 **CONTACT MATERIAL - PHOSPHOR BRONZE ALLOY** CONTACT PLATING - GOLD OVER NICKEL UNDERPLATE MOUNTING OPTION - 08-#4-40 Unified Threaded Inserts CONTACT TYPE - 541-Wire Wrap .045 Sq.(1.14 Sq.) - Tail LG=.750(19.05)

THIS IS A C.A.D. GENERATED DRAWING TOLERANCE UNLESS OTHERWISE SPECIFIED DO NOT MAKE MANUAL REVISIONS TO MASTER.

.XX ±.01

.XXX ±.005 .XXXX ±.0005

**ISSUE NUMBER** ORIGINAL (1)

0.500[12.70]

0.720[18.29]

0.370[9.40]