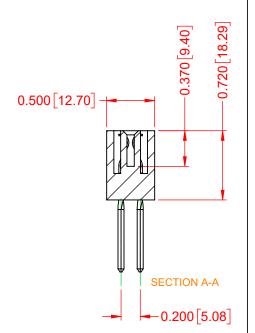

NOTES:

INSULATOR MATERIAL - POLYPHENYLENE SULPHIDE, UL 94V-0 **CONTACT MATERIAL - PHOSPHOR BRONZE ALLOY** CONTACT PLATING - GOLD OVER NICKEL UNDERPLATE **MOUNTING OPTION - 01-No Mounting Lugs** CONTACT TYPE - 542-Wire Wrap .045 Sq.(1.14 Sq.) - Tail LG=.750(19.05) TOLERANCE UNLESS OTHERWISE

PART NUMBER: 317-016-542-801