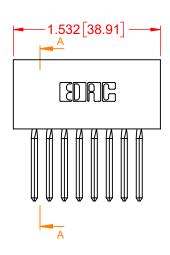

NOTES:

INSULATOR MATERIAL - POLYPHENYLENE SULPHIDE, UL 94V-0 **CONTACT MATERIAL - PHOSPHOR BRONZE ALLOY** CONTACT PLATING - GOLD OVER NICKEL UNDERPLATE **MOUNTING OPTION - 01-No Mounting Lugs** CONTACT TYPE - 542-Wire Wrap .045 Sq.(1.14 Sq.) - Tail LG=.750(19.05) TOLERANCE UNLESS OTHERWISE

PART NUMBER: 317-016-542-801