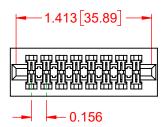

NOTES:

INSULATOR MATERIAL - POLYPHENYLENE SULPHIDE, UL 94V-0 **CONTACT MATERIAL - PHOSPHOR BRONZE ALLOY** CONTACT PLATING - GOLD OVER NICKEL UNDERPLATE **MOUNTING OPTION - 01-No Mounting Lugs** CONTACT TYPE - 542-Wire Wrap .045 Sq.(1.14 Sq.) - Tail LG=.750(19.05) TOLERANCE UNLESS OTHERWISE

PART NUMBER: 317-016-542-801