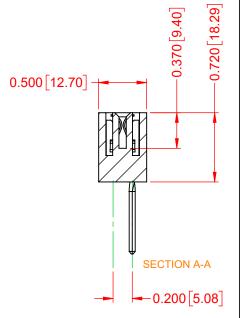

## NOTES:

INSULATOR MATERIAL - POLYPHENYLENE SULPHIDE, UL 94V-0 CONTACT MATERIAL - PHOSPHOR BRONZE ALLOY CONTACT PLATING - GOLD OVER NICKEL UNDERPLATE MOUNTING OPTION - 01-No Mounting Lugs CONTACT TYPE - 541-Wire Wrap .045 Sq.(1.14 Sq.) - Tail LG=.750(19.05) TOLERANCE UNLESS OTHERWISE SPECIFIED DO NOT MAKE MANUAL REVISIONS TO MASTER.