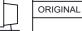

## NOTES:

INSULATOR MATERIAL - POLYPHENYLENE SULPHIDE, UL 94V-0 CONTACT MATERIAL - PHOSPHOR BRONZE ALLOY CONTACT PLATING - GOLD OVER NICKEL UNDERPLATE MOUNTING OPTION - 01-No Mounting Lugs CONTACT TYPE - 541-Wire Wrap .045 Sq.(1.14 Sq.) - Tail LG=.750(19.05) TOLERANCE UNLESS OTHERWISE SPECIFIED DO NOT MAKE MANUAL REVISIONS TO MASTER.