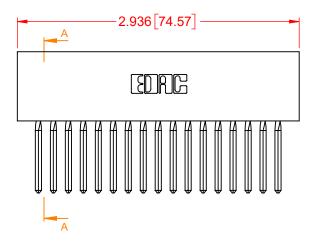

## NOTES:

INSULATOR MATERIAL - POLYPHENYLENE SULPHIDE, UL 94V-0 CONTACT MATERIAL - PHOSPHOR BRONZE ALLOY CONTACT PLATING - GOLD OVER NICKEL UNDERPLATE MOUNTING OPTION - 01-No Mounting Lugs CONTACT TYPE - 541-Wire Wrap .045 Sq.(1.14 Sq.) - Tail LG=.750(19.05) TOLERANCE UNLESS OTHERWISE SPECIFIED DO NOT MAKE MANUAL REVISIONS TO MASTER.