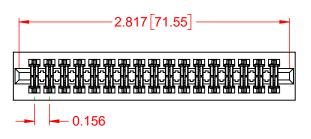

## NOTES:

INSULATOR MATERIAL - POLYPHENYLENE SULPHIDE, UL 94V-0 CONTACT MATERIAL - PHOSPHOR BRONZE ALLOY CONTACT PLATING - GOLD OVER NICKEL UNDERPLATE MOUNTING OPTION - 01-No Mounting Lugs CONTACT TYPE - 541-Wire Wrap .045 Sq.(1.14 Sq.) - Tail LG=.750(19.05) TOLERANCE UNLESS OTHERWISE SPECIFIED DO NOT MAKE MANUAL REVISIONS TO MASTER.